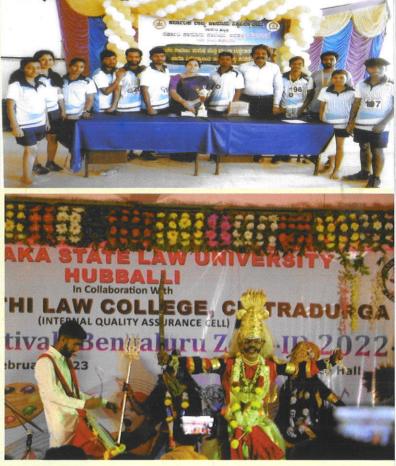

**Graduation Day** 

**Zonal Youth Festivel** 

\* A Writ Petition (civil) No. 1023/2016 pending before the Supreme Court of India regarding the maximum age limit prescribed for admission. The admission of the students who have crossed the age limit is subject to the outcome of the said writ petition. In this regard, college has to obtain an undertaking from the students who have crossed the age limit in the proforma enclosed.