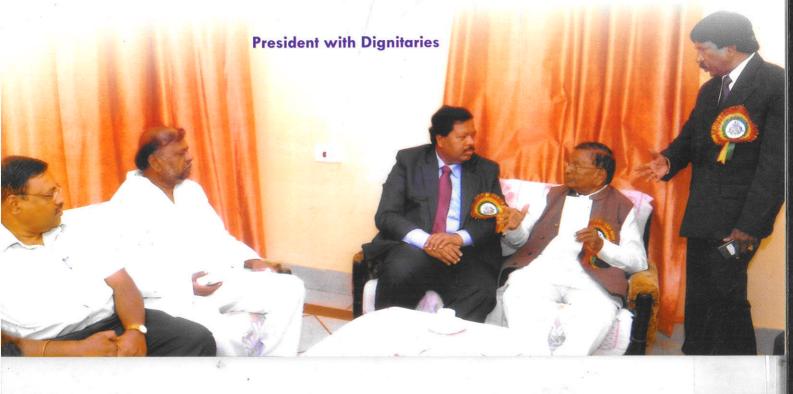

## Golden Jubilee (Suvarna Sambhrama)

As the Institution has completed 50 years, it had celebrated Golden Jubilee i.e., SuvarnaSambhrama by inviting Hon'ble Chief Justice of Supreme Court of India H.L. Dattu as a Chief Guest of the Programme. On this occasion Hon'ble Justice Billappa- Retired Judge, High Court of Karnataka, Hon'ble Justice Ravi B. Malimutt- Retired Judge, High Court of Karnataka, Hon'ble Justice Narayanaswamy- Judge, High Court of Karnataka, Sri. H. Anjaneya-Social Welfare Minister, Sri. B.N.Chandrappa- Member of Parliament, Sri G.M. Siddeshwara- Minister, Central Government of India, Sri. H. Hanumanthappa, Former RajyaSabha Member and President of Saraswathi Education Society were present. Many other dignitaries and old students of the Institution were special invitees. The programme was celebrated by organising various technical session on legal aspects by Judges of High Court.