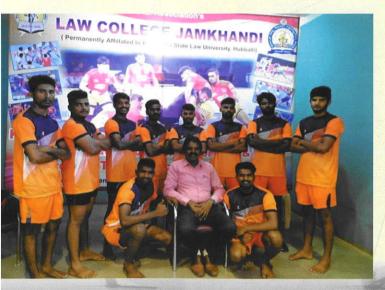

## **Sports and Cultural**

The students of the Institution have secured several prizes and awards in the Cultural and Sports events conducted by the Institution, University and other Non-Government Organisations. The Law Festival conducted every year provides an opportunity to each student to develop his/her talents.