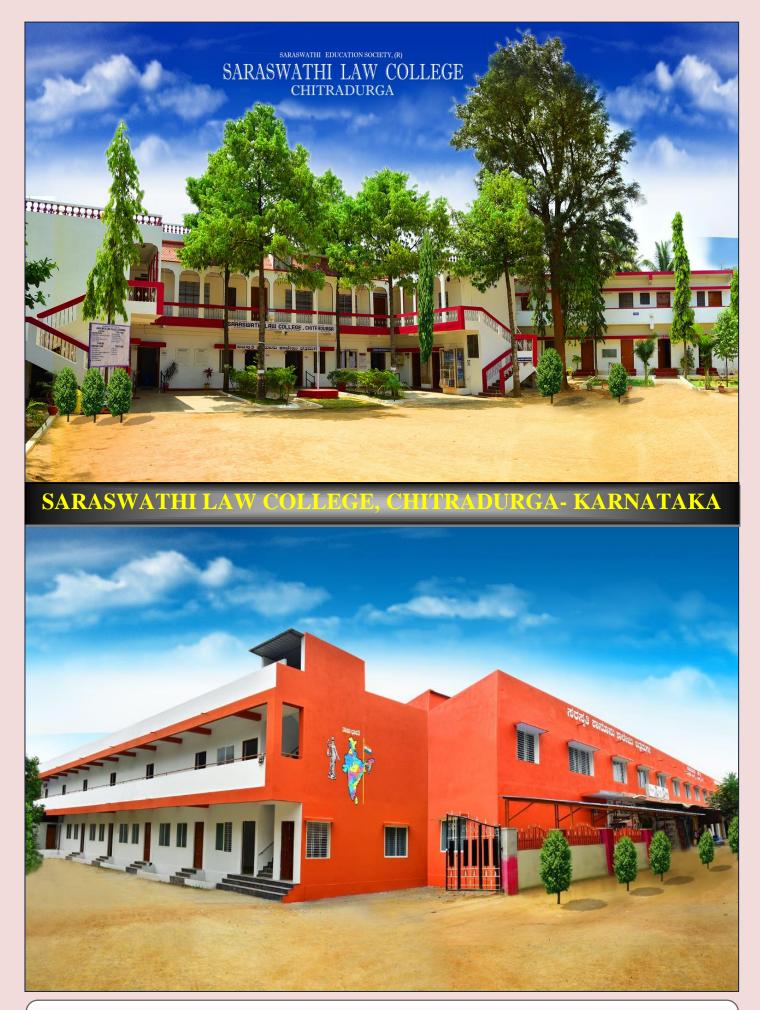

# SARASWATHI LAW COLLEGE

The Saraswathi Education Society was established in the year 1964 with a prime objective of taking the legal education to the thresholds of socially and economically deprived students. In the same year, the Society started **Saraswathi Law College inagurated by Morarji Desai, Former Deputy Prime Minister of India** as an initiative of learned senior advocates of Chitradurga Law Courts. It was the first Law College to be started in the integrated District of Chitradurga and Davangere, under the affiliation of erstwhile Mysore University. Later, when the Kuvempu University was started, it came into its folder. When the Government of Karnataka started the Karnataka State Law University in 2009, the Institution came under its affiliation. Now the Institution is functioning as an affiliated college of Karnataka State Law University recognised by the Bar Council of India and approved by the Government of Karnataka. Since college completed 50 years of establishment in 2015 celebrated Golden Jubilee (SuvarnaSambhrama). Hon'ble H.L. Dattu, Chief Justice, Supreme Court of India was the Chief Guest of the Programme. Saraswathi Law College has been Accredited with 'B' Grade by NAAC during the year 2021.