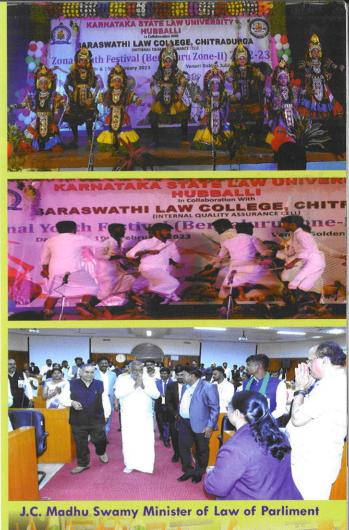

**Graduation Day** 

**Zonal Youth Festivel** 

\* A Writ Petition (civil) No. 1023/2016 pending before the Supreme Court of India regarding the maximum age limit prescribed for admission. The admission of the students who have crossed the age limit is subject to the outcome of the said writ petition. In this regard, college has to obtain an undertaking from the students who have crossed the age limit in the proforma enclosed.