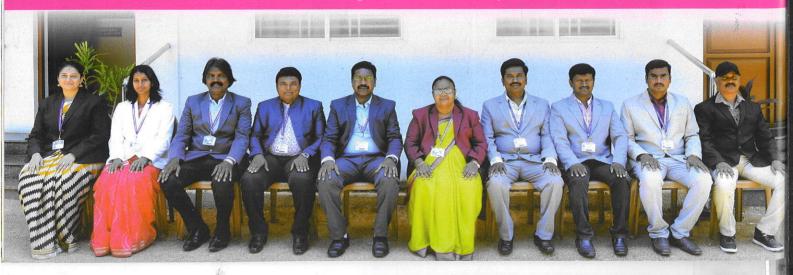

# MEMBERS OF THE GOVERNING COUNCIL SARASWATHI LAW COLLEGE, CHITRADURGA

Sri H. Hanumanthappa B.A. B.L. President

Sri Fathyarajan B.Com., LL.B., Vice President

Smt. D.K. Sheela B.A. LL.B., Secretary

Sri M. Chalmesh M.A. B.Ed., B.L.

Sri P.T. Chandrashekhar B.Com., B.L.

Sri Y.H. Ramu B.A. B.Ed.

Sri K.M. Satish B.Sc., B.L. B.Tech.

Sri T.H. Basavaraj B.Sc., B.L.

Sri Abdul Rehiman B.A, Bped.

Smt. Pallavi B.A., LL.M.,

Prof (Dr.) M.S. Sudhadevi B.Sc., LL.M., Ph.D.