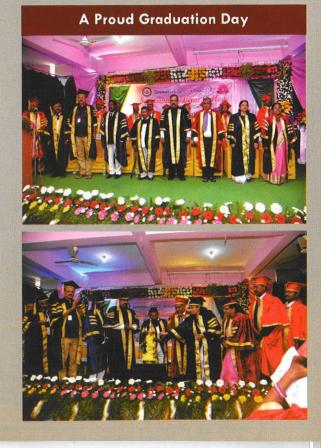

**Graduation Day** 

**Zonal Youth Festivel** 

\* A Writ Petition (civil) No. 1023/2016 pending before the Supreme Court of India regarding the maximum age limit prescribed for admission. The admission of the students who have crossed the age limit is subject to the outcome of the said writ petition. In this regard, college has to obtain an undertaking from the students who have crossed the age limit in the proforma enclosed.