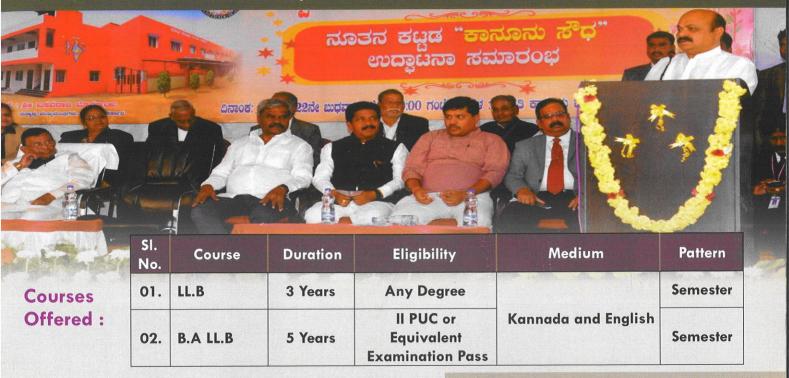

In order to provide better infrastructure the Saraswathi Education Society constructed a new additional building "**Kanoonu Soudha**". The opening ceremony of the new building was organized on 23<sup>rd</sup> November 2022. The Hon'ble Chief Minister Shri. Basavaraj Bommai inaugurated the building. Shri. Govinda Karjal, Minister of Major & Medium Irrigation, Government of Karnataka, Shri. Byrathi Basavaraj, Minister of Urban Development, Shri. N. Ravikumar, M.L.C., Shri. K.S. Naveen Kumar, M.L.C., Chitradurga, Prof. C. Basavaraj, Vice-Chancellor, Karnataka State Law University, Hubballi, Shri. M. Chandrappa, M.L.A. Holalkere, Shri. T. Raghumurthy, M.L.A. Challakere, Shri. Diwakar. M.S., CEO, Zilla Panchayat, Thippamma Venkatesh, President, Municipality, Chitradurga and all the members of Education Society were present.

Sri Basavaraj Bommai, Chief Minister of Karnataka Inagurating of New Building 'Kanunu Soudha'