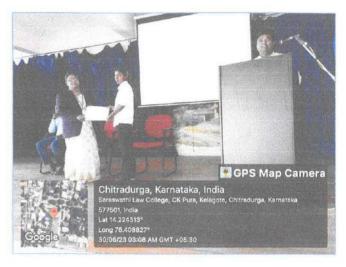

# Saraswathi Law College, Chitradurga Add-on-Course

Time Table - 2022-23

Date: 01-06-2023 to 30-06-2023

Course: English Grammar Course

Code: 203

| Sl.<br>No. | Working Days | Time                |
|------------|--------------|---------------------|
| 01         | Monday       | 3.30 p.m. 4.30 p.m. |
| 02         | Tuesday      | 3.30 p.m. 4.30 p.m. |
| 03         | Wednesday    | 3.30 p.m. 4.30 p.m. |
| 04         | Thursday     | 3.30 p.m. 4.30 p.m. |
| 05         | Friday       | 3.30 p.m. 4.30 p.m. |
| 06         | Saturday     | 3.30 p.m. 4.30 p.m. |