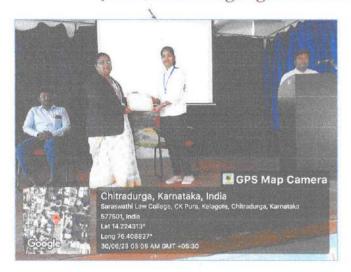

# Saraswathi Law College, Chitradurga Add-on-Course

Time Table - 2022-23

Date: 01-06-2023 to 30-06-2023

Course: English Grammar Course

Code: 203

| Sl.<br>No. | Working Days | Time                |
|------------|--------------|---------------------|
| 01         | Monday       | 3.30 p.m. 4.30 p.m. |
| 02         | Tuesday      | 3.30 p.m. 4.30 p.m. |
| 03         | Wednesday    | 3.30 p.m. 4.30 p.m. |
| 04         | Thursday     | 3.30 p.m. 4.30 p.m. |
| 05         | Friday       | 3.30 p.m. 4.30 p.m. |
| 06         | Saturday     | 3.30 p.m. 4.30 p.m. |