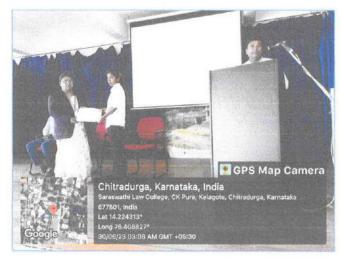

# Saraswathi Law College, Chitradurga Add-on-Course

Time Table - 2022-23

Date: 01-06-2023 to 30-06-2023

Course: English Grammar Course

Code: 203

| Sl.<br>No. | Working Days | Time                |
|------------|--------------|---------------------|
| 01         | Monday       | 3.30 p.m. 4.30 p.m. |
| 02         | Tuesday      | 3.30 p.m. 4.30 p.m. |
| 03         | Wednesday    | 3.30 p.m. 4.30 p.m. |
| 04         | Thursday     | 3.30 p.m. 4.30 p.m. |
| 05         | Friday       | 3.30 p.m. 4.30 p.m. |
| 06         | Saturday     | 3.30 p.m. 4.30 p.m. |