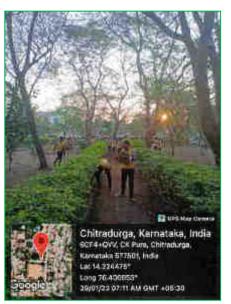

The Institution conducted a cleaning drive on 29<sup>th</sup> January 2023 in Chitradurga District Court complex in association with Nehru Yuva Kendra, Chitradurga and District Legal Services Authority, Chitradurga. This activity taught everybody that all work is equally important. The team work and unity was the mantra for the day as the students went about cleaning, sweeping and swabbing. This was an awareness created to public about the Swacch Bharath Abhiyaan and also motivated them for the same.

The students of Eco Club cleaned in and around the District Court under the able guidance of Dr. N.D. Gowda, Assistant Professor, Saraswathi Law College, Chitradurga. The students spent nearly two hours in the Court Complex collecting waste from every nook and corner, and finally it made a large heap which they also brought in to the notice of the workers who works responsible to clean the Court Complex.

The plantation drive programme was also been organised by Hon'ble Jithendranath. C.S, I Additional Senior Civil Judge and JMFC, Chitradurga and Hon'ble Girish B, Member Secretary, District Legal Services Authority, Chitradurga and other Judges took part in this plantation drive. Saraswathi Law College Principal Prof. Dr. M.S. Sudhadevi and Administrator Prof. D.H. Nataraja, faculty members and around 70 students witnessed the programme. Inside the Court Complex badly dumped vehicles were assorted and maintained cleanliness. After the cleaning the garden watering was also made to the plants. In the end all the participants felt and immense sense of achievement when the work was looked attract work with admiration in their eyes and pride in their hearts. The refreshment was provided to all the participants which was sponsored by Nehru Yuva Kendra, Chitradurga.