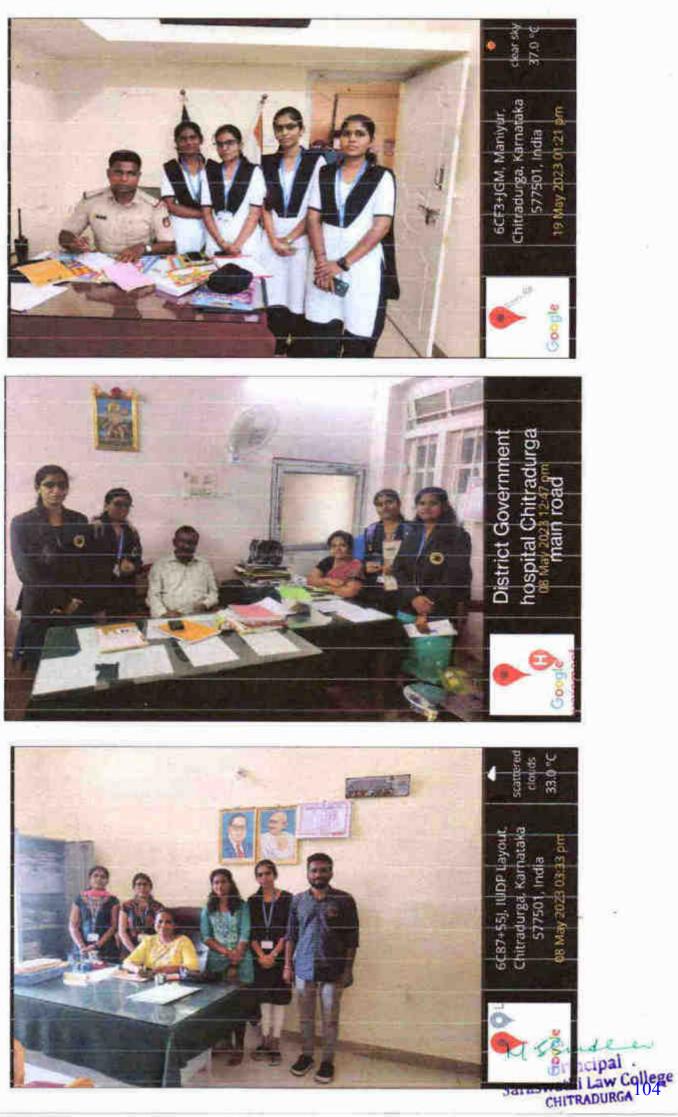

## PROF. (Dr.) J.M. MALLIKARJUNIAH

Professor of law K.L.E's Law College, Bengaluru

Right to Emergency Medical Care

The first session was chaired by **Prof. (Dr.) C.S. Patil** Senior Professor of Law, KSLU,Hubballi