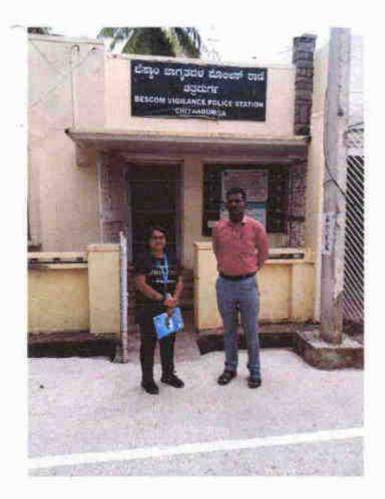

Dr. D.B. Ravikumar, Assistant Professor, Saraswathi Law College, Chitradurga addressed the gathering focused on child labour act which aims towards prohibiting the engagement of children in certain employment and to relate the conditions of work of the children in certain other employment. He also coated the penal provisions to the people who employ the children.