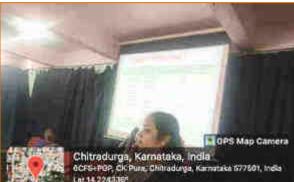

Prof. Dr. M.S. Sudhadevi, Principal gave the presidential remarks by saying that it is important to recognize that the health of people, animals and the environment is interconnected and that any safety adverse event may have a global impact on public health, trade and economy. Food safety is a shared responsibility of all of us. She concluded by saying that every individuals must actively participate in World Food Safety Day.

The programme was ended by vote of thanks and honoring to the guest. Around 200 students and staff were present in the programme.

P.C. Murugeshappa, P & E Director narrating the programme

Dr. N.D. Gowda, Asst. Professor delivering welcome speech