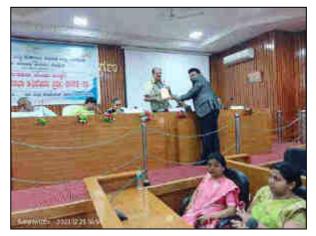

The introductory speech about the programme was delivered by Ashok, District Supervisor, District AIDs Control and Prevention Unit, Chitradurga. He gave the statistics of the AIDs patients all over the world. Where India stands in 3<sup>rd</sup> place and Karnataka stands in 16<sup>th</sup> position. In Chitradurga District 8175 AIDs patients have been detected so far. He also narrated the precautions to be taken to prevent the AIDs, which do not have any treatment.

The inauguration of the programme was laid by Dr. R. Ranganath, District Health Officer, Chitradurga and other dignitaries of the stage by watering the plant. In his inaugural speech, he narrated the abbreviated forms of AIDs and HIV and the difference between that is HIV is a virus and AIDs is an effect of such virus. One should always fight against HIV AIDs but not against the AIDs patients. He also stressed upon the theme of the AIDs Day 2022 equalise, which emphasis eliminating the inequalities that have slowed the fight against the disease.