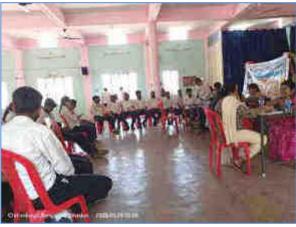

# **Report on Tumkur Zonal Level Model Assembly**

#### Date: 23.12.2022

The Tumkur Zonal Level Model Assembly 2022-23 was organized by the Institution in association with Karnataka Institute of Law and Parliamentary Reforms, Bangalore in Zilla Panchayath Auditorium, Chitradurga. 10 Colleges students from Tumkur Zone were participated in this Competition. The Programme was inaugurated by Sri. H. Hanumanthappa, Former Rajyasabha Member and President, Saraswathi Education Society, Chitradurga. While addressing the gathering on his inaugurated speech, the Law students must aware about the basic principles of parliamentary system and Democratic values, how it is working in the present days. Sri K. Dwarakanath Babu, Director, KILPAR, gave the instruction about the model assembly procedure, explains the steps of the assembly process and also selected the Speaker, Chief Minister and his Cabinet and Opposition Leader. Sri. Fathya Rajan, Senior Advocate & Vice-President, Saraswathi Education Society, D.K. Sheela, Senior Advocate and Secretary, Saraswathi Education Society, Prof. Nataraja . D.H. Administrator, Saraswathi Law College, and Revaiah Odeyar, Research Head, KILPAR was the Chief Guest of the programme. Prof. (Dr.) M.S. Sudhadevi, Principal, Saraswathi Law College presided over the function.