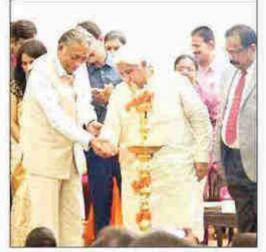

Hon'ble Jithendranath. C.S, I Additional Senior Civil Judge and JMFC, Chitradurga inaugurated the programme by lightening the lamp and delivered inaugural speech. He said that, Constitution should be amended without affecting basic structure of the constitution. After Second World War, it was decided that India should be independent from British colonialism. Hence constituent assemble was held in 1956. The Constitution of India contains 395 articles and 25 parts.

# Inauguration of the Programme through lighting the lamp

Smt. D.K. Sheela, Secretary, SES delivering speech

The dignitaries on stage and Participants taking pledge

Hon'ble Jithendranath. C.S, I Additional Senior Civil Judge and JMFC, Chitradurga delivering inaugural speech