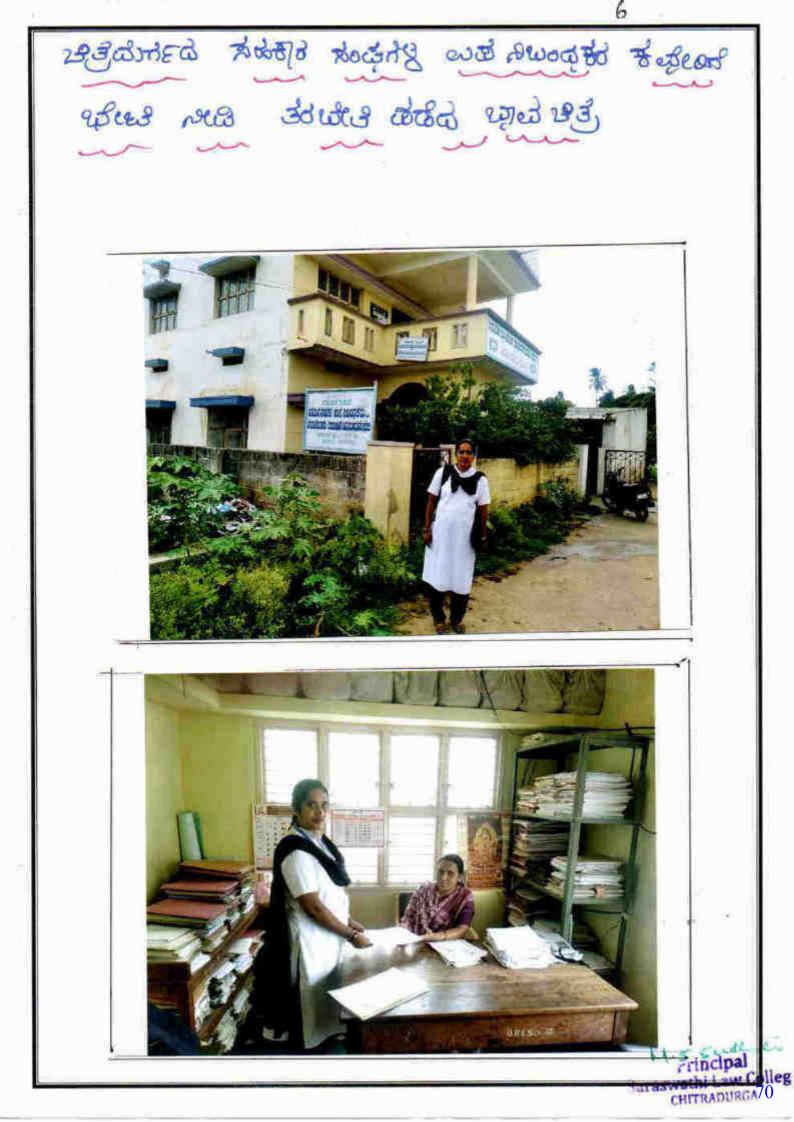

## PROF. (Dr.) J.M. MALLIKARJUNIAH

Professor of law K.L.E's Law College, Bengaluru

Right to Emergency Medical Care

The first session was chaired by **Prof. (Dr.) C.S. Patil** Senior Professor of Law, KSLU,Hubballi