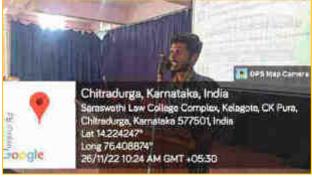

Hon'ble Jithendranath. C.S, I Additional Senior Civil Judge and JMFC, Chitradurga inaugurated the programme by lightening the lamp and delivered inaugural speech. He said that, Constitution should be amended without affecting basic structure of the constitution. After Second World War, it was decided that India should be independent from British colonialism. Hence constituent assemble was held in 1956. The Constitution of India contains 395 articles and 25 parts.