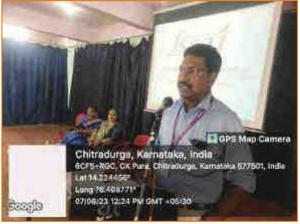

### Report of Awareness Programme on the occasion of World Food Safety Day

20

Date: 07.06.2023

World Food Safety Day was been organized in the Institution to create awareness to the students regarding prevention, detection and management of food-borne deceases. It aimed to emphasis the significance of safe food handling, storage and preparation of prevent illness and to ensure the well being of individuals and communities worldwide.

The programme was compared by P.C. Murugeshappa, Physical Education Director. The programme began with the invocation sung by Chaithra, 2<sup>nd</sup> Year LL.B student, which was followed by the welcome speech delivered by Dr. N.D. Gowda, Assistant Professor, Saraswathi Law College, Chitradurga. Nandini Kadi, Food Safety Officer, Chitradurga was the Chief Guest of the Programme. She addressed the gathering by focusing on the theme of that is 'Our Aim-Zero Harm' i.e., to promoting good safety and health measures across all organizations. She said that one in ten people world wide each year affected from food-borne deceases. 340 children under 5 years of age died due to preventable food-borne deceases, on average, everyday. 200 deceases caused by unsafe food, ranging from diarrhoea to cancer. Unsafe food is thread to human health and economics disproportionately affecting vulnerable and marginalized people, especially women and children populations affected by conflict and migrants. Hence, to spread awareness about food-borne hazards, world food safety day is celebrated. It is the time to take action with respect to the theme of the day. She concluded by saying that the food standards save life.