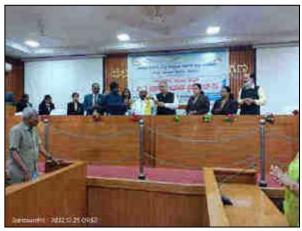

# **Report on Tumkur Zonal Level Model Assembly**

#### Date: 23.12.2022

The Tumkur Zonal Level Model Assembly 2022-23 was organized by the Institution in association with Karnataka Institute of Law and Parliamentary Reforms, Bangalore in Zilla Panchayath Auditorium, Chitradurga. 10 Colleges students from Tumkur Zone were participated in this Competition. The Programme was inaugurated by Sri. H. Hanumanthappa, Former Rajyasabha Member and President, Saraswathi Education Society, Chitradurga. While addressing the gathering on his inaugurated speech, the Law students must aware about the basic principles of parliamentary system and Democratic values, how it is working in the present days. Sri K. Dwarakanath Babu, Director, KILPAR, gave the instruction about the model assembly procedure, explains the steps of the assembly process and also selected the Speaker, Chief Minister and his Cabinet and Opposition Leader. Sri. Fathya Rajan, Senior Advocate & Vice-President, Saraswathi Education Society, D.K. Sheela, Senior Advocate and Secretary, Saraswathi Education Society, Prof. Nataraja . D.H. Administrator, Saraswathi Law College, and Revaiah Odeyar, Research Head, KILPAR was the Chief Guest of the programme. Prof. (Dr.) M.S. Sudhadevi, Principal, Saraswathi Law College presided over the function.