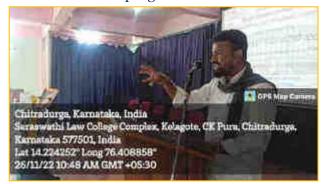

Another Chief Guest Sri. Suhas. N, District Youth Officer, Nehru Yuva Kendra, Chitradurga while addressing the gathering said that youth should pay attention to the social development of villages. Sri. H. Hanumanthappa, Former Rajyasabha Member and President, Saraswathi Education Society (R.) presided over the programme and delivered presidential speech and said that everyone should act according to the wishes of the Constitution.