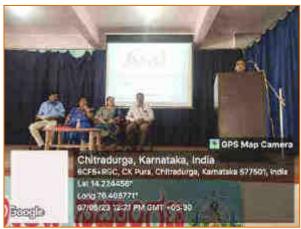

The programme was compared by P.C. Murugeshappa, Physical Education Director. The programme began with the invocation sung by Chaithra, 2<sup>nd</sup> Year LL.B student, which was followed by the welcome speech delivered by Dr. N.D. Gowda, Assistant Professor, Saraswathi Law College, Chitradurga. Nandini Kadi, Food Safety Officer, Chitradurga was the Chief Guest of the Programme. She addressed the gathering by focusing on the theme of that is 'Our Aim-Zero Harm' i.e., to promoting good safety and health measures across all organizations. She said that one in ten people world wide each year affected from food-borne deceases. 340 children under 5 years of age died due to preventable food-borne deceases, on average, everyday. 200 deceases caused by unsafe food, ranging from diarrhoea to cancer. Unsafe food is thread to human health and economics disproportionately affecting vulnerable and marginalized people, especially women and children populations affected by conflict and migrants. Hence, to spread awareness about food-borne hazards, world food safety day is celebrated. It is the time to take action with respect to the theme of the day. She concluded by saying that the food standards save life.

Prof. Dr. M.S. Sudhadevi, Principal gave the presidential remarks by saying that it is important to recognize that the health of people, animals and the environment is interconnected and that any safety adverse event may have a global impact on public health, trade and economy. Food safety is a shared responsibility of all of us. She concluded by saying that every individuals must actively participate in World Food Safety Day.