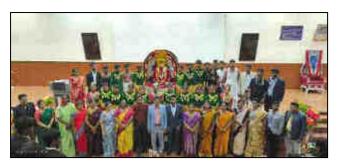

# **Report on Tumkur Zonal Level Model Assembly**

#### Date: 23.12.2022

The Tumkur Zonal Level Model Assembly 2022-23 was organized by the Institution in association with Karnataka Institute of Law and Parliamentary Reforms, Bangalore in Zilla Panchayath Auditorium, Chitradurga. 10 Colleges students from Tumkur Zone were participated in this Competition. The Programme was inaugurated by Sri. H. Hanumanthappa, Former Rajyasabha Member and President, Saraswathi Education Society, Chitradurga. While addressing the gathering on his inaugurated speech, the Law students must aware about the basic principles of parliamentary system and Democratic values, how it is working in the present days. Sri K. Dwarakanath Babu, Director, KILPAR, gave the instruction about the model assembly procedure, explains the steps of the assembly process and also selected the Speaker, Chief Minister and his Cabinet and Opposition Leader. Sri. Fathya Rajan, Senior Advocate & Vice-President, Saraswathi Education Society, D.K. Sheela, Senior Advocate and Secretary, Saraswathi Education Society, Prof. Nataraja . D.H. Administrator, Saraswathi Law College, and Revaiah Odeyar, Research Head, KILPAR was the Chief Guest of the programme. Prof. (Dr.) M.S. Sudhadevi, Principal, Saraswathi Law College presided over the function.

Valedictory function of The Tumkur Zonal Level Model Assembly 2022-23 was organized in Zilla Panchayath Auditorium, Chitradurga. Sri J. C. Madhu Swamy, Minister for Law and Parliamentary Affairs and Small Irrigation, Government of Karnataka delivered Valedictory speech and distributes the Prizes to winner, while addressing the gathering on his Valedictory speech, he focused on the parliamentary procedure, Rule of Law, Law making process in the legislation and ethics of the legislature in the assembly further focused on the aims and objectives of this events is that train up the students and create awareness about the parliamentary process for future generations. Sri Y. A. Narayanna Swamy, MLC, Sri K. Dwarakanath Babu, Director, KILPAR, Sri.