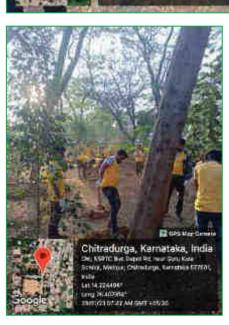

The Institution conducted a cleaning drive on 29<sup>th</sup> January 2023 in Chitradurga District Court complex in association with Nehru Yuva Kendra, Chitradurga and District Legal Services Authority, Chitradurga. This activity taught everybody that all work is equally important. The team work and unity was the mantra for the day as the students went about cleaning, sweeping and swabbing. This was an awareness created to public about the Swacch Bharath Abhiyaan and also motivated them for the same.

The students of Eco Club cleaned in and around the District Court under the able guidance of Dr. N.D. Gowda, Assistant Professor, Saraswathi Law College, Chitradurga. The students spent nearly two hours in the Court Complex collecting waste from every nook and corner, and finally it made a large heap which they also brought in to the notice of the workers who works responsible to clean the Court Complex.

The plantation drive programme was also been organised by Hon'ble Jithendranath. C.S, I Additional Senior Civil Judge and JMFC, Chitradurga and Hon'ble Girish B, Member Secretary, District Legal Services Authority, Chitradurga and other Judges took part in this plantation drive. Saraswathi Law College Principal Prof. Dr. M.S. Sudhadevi and Administrator Prof. D.H. Nataraja, faculty members and around 70 students witnessed the programme. Inside the Court Complex badly dumped vehicles were assorted and maintained cleanliness. After the cleaning the garden watering was also made to the plants. In the end all the participants felt and immense sense of achievement when the work was looked attract work with admiration in their eyes and pride in their hearts. The refreshment was provided to all the participants which was sponsored by Nehru Yuva Kendra, Chitradurga.