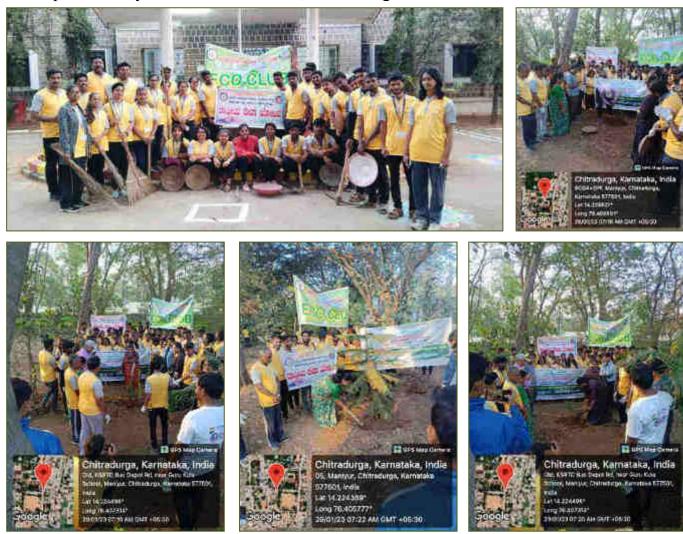

The Institution conducted a cleaning drive on 29<sup>th</sup> January 2023 in Chitradurga District Court complex in association with Nehru Yuva Kendra, Chitradurga and District Legal Services Authority, Chitradurga. This activity taught everybody that all work is equally important. The team work and unity was the mantra for the day as the students went about cleaning, sweeping and swabbing. This was an awareness created to public about the Swacch Bharath Abhiyaan and also motivated them for the same.

The students of Eco Club cleaned in and around the District Court under the able guidance of Dr. N.D. Gowda, Assistant Professor, Saraswathi Law College, Chitradurga. The students spent nearly two hours in the Court Complex collecting waste from every nook and corner, and finally it made a large heap which they also brought in to the notice of the workers who works responsible to clean the Court Complex.

The plantation drive programme was also been organised by Hon'ble Jithendranath. C.S, I Additional Senior Civil Judge and JMFC, Chitradurga and Hon'ble Girish B, Member Secretary, District Legal Services Authority, Chitradurga and other Judges took part in this plantation drive. Saraswathi Law College Principal Prof. Dr. M.S. Sudhadevi and Administrator Prof. D.H. Nataraja, faculty members and around 70 students witnessed the programme. Inside the Court Complex badly dumped vehicles were assorted and maintained cleanliness. After the cleaning the garden watering was also made to the plants. In the end all the participants felt and immense sense of achievement when the work was looked attract work with admiration in their eyes and pride in their hearts. The refreshment was provided to all the participants which was sponsored by Nehru Yuva Kendra, Chitradurga.