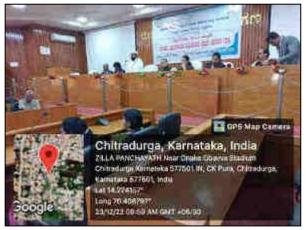

# **Report on Tumkur Zonal Level Model Assembly**

#### Date: 23.12.2022

The Tumkur Zonal Level Model Assembly 2022-23 was organized by the Institution in association with Karnataka Institute of Law and Parliamentary Reforms, Bangalore in Zilla Panchayath Auditorium, Chitradurga. 10 Colleges students from Tumkur Zone were participated in this Competition. The Programme was inaugurated by Sri. H. Hanumanthappa, Former Rajyasabha Member and President, Saraswathi Education Society, Chitradurga. While addressing the gathering on his inaugurated speech, the Law students must aware about the basic principles of parliamentary system and Democratic values, how it is working in the present days. Sri K. Dwarakanath Babu, Director, KILPAR, gave the instruction about the model assembly procedure, explains the steps of the assembly process and also selected the Speaker, Chief Minister and his Cabinet and Opposition Leader. Sri. Fathya Rajan, Senior Advocate & Vice-President, Saraswathi Education Society, D.K. Sheela, Senior Advocate and Secretary, Saraswathi Education Society, Prof. Nataraja . D.H. Administrator, Saraswathi Law College, and Revaiah Odeyar, Research Head, KILPAR was the Chief Guest of the programme. Prof. (Dr.) M.S. Sudhadevi, Principal, Saraswathi Law College presided over the function.