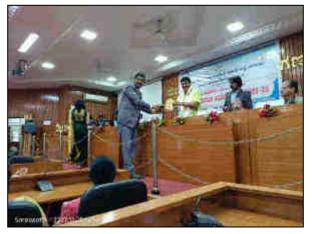

Hon'ble Jithendranath. C.S, I Additional Senior Civil Judge and JMFC, Chitradurga inaugurated the programme by lightening the lamp and delivered inaugural speech. He said that, Constitution should be amended without affecting basic structure of the constitution. After Second World War, it was decided that India should be independent from British colonialism. Hence constituent assemble was held in 1956. The Constitution of India contains 395 articles and 25 parts.

The Secretary of Saraswathi Education Society (R.) and Senior Advocate Smt. D.K. Sheela addressed the gathering and she said that people should

1

behave in the right way and work in the right way by respecting the constitution.