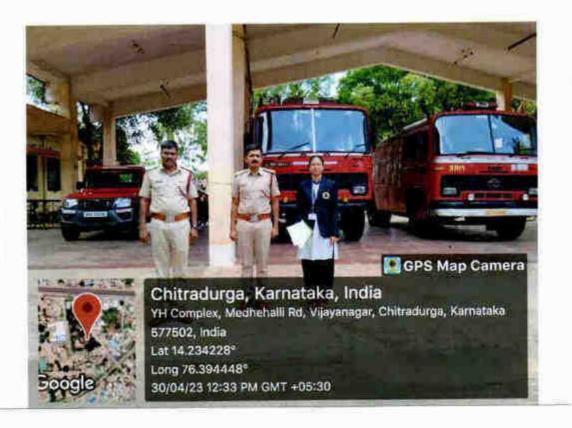

Sri. Surendra, Booth Level Officer and other personnel of Election Commission educating to the Staff, Students and also public by demonstrating electoral voting machine

20.00