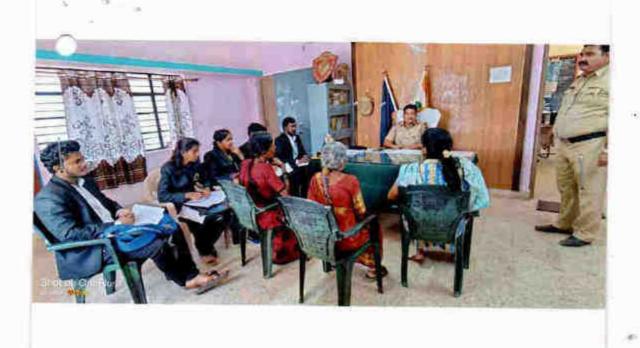

The Institution conducted a cleaning drive on 29<sup>th</sup> January 2023 in Chitradurga District Court complex in association with Nehru Yuva Kendra, Chitradurga and District Legal Services Authority, Chitradurga. This activity taught everybody that all work is equally important. The team work and unity was the mantra for the day as the students went about cleaning, sweeping and swabbing. This was an awareness created to public about the Swacch Bharath Abhiyaan and also motivated them for the same.

The students of Eco Club cleaned in and around the District Court under the able guidance of Dr. N.D. Gowda, Assistant Professor, Saraswathi Law College, Chitradurga. The students spent nearly two hours in the Court Complex collecting waste from every nook and corner, and finally it made a large heap which they also brought in to the notice of the workers who works responsible to clean the Court Complex.

The plantation drive programme was also been organised by Hon'ble Jithendranath. C.S, I Additional Senior Civil Judge and JMFC, Chitradurga and Hon'ble Girish B, Member Secretary, District Legal Services Authority, Chitradurga and other Judges took part in this plantation drive. Saraswathi Law College Principal Prof. Dr. M.S. Sudhadevi and Administrator Prof. D.H. Nataraja, faculty members and around 70 students witnessed the programme. Inside the Court Complex badly dumped vehicles were assorted and maintained cleanliness. After the cleaning the garden watering was also made to the plants. In the end all the participants felt and immense sense of achievement when the work was looked attract work with admiration in their eyes and pride in their hearts. The refreshment was provided to all the participants which was sponsored by Nehru Yuva Kendra, Chitradurga.