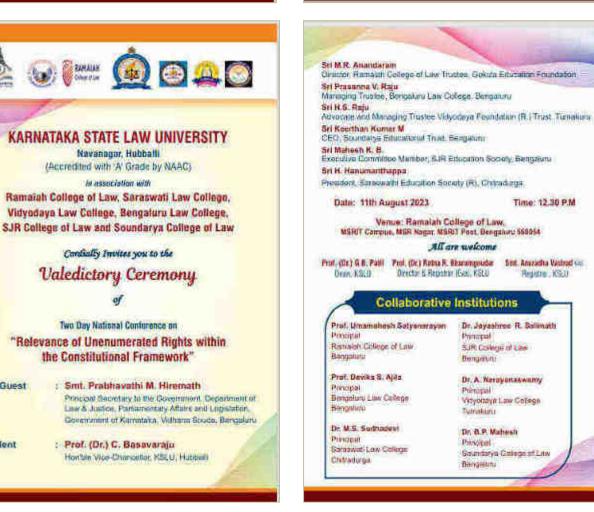

Hon'ble Jithendranath. C.S, I Additional Senior Civil Judge and JMFC, Chitradurga inaugurated the programme by lightening the lamp and delivered inaugural speech. He said that, Constitution should be amended without affecting basic structure of the constitution. After Second World War, it was decided that India should be independent from British colonialism. Hence constituent assemble was held in 1956. The Constitution of India contains 395 articles and 25 parts.

# **Report on Tumkur Zonal Level Model Assembly**

#### Date: 23.12.2022

The Tumkur Zonal Level Model Assembly 2022-23 was organized by the Institution in association with Karnataka Institute of Law and Parliamentary Reforms, Bangalore in Zilla Panchayath Auditorium, Chitradurga. 10 Colleges students from Tumkur Zone were participated in this Competition. The Programme was inaugurated by Sri. H. Hanumanthappa, Former Rajyasabha Member and President, Saraswathi Education Society, Chitradurga. While addressing the gathering on his inaugurated speech, the Law students must aware about the basic principles of parliamentary system and Democratic values, how it is working in the present days. Sri K. Dwarakanath Babu, Director, KILPAR, gave the instruction about the model assembly procedure, explains the steps of the assembly process and also selected the Speaker, Chief Minister and his Cabinet and Opposition Leader. Sri. Fathya Rajan, Senior Advocate & Vice-President, Saraswathi Education Society, D.K. Sheela, Senior Advocate and Secretary, Saraswathi Education Society, Prof. Nataraja . D.H. Administrator, Saraswathi Law College, and Revaiah Odeyar, Research Head, KILPAR was the Chief Guest of the programme. Prof. (Dr.) M.S. Sudhadevi, Principal, Saraswathi Law College presided over the function.

Valedictory function of The Tumkur Zonal Level Model Assembly 2022-23 was organized in Zilla Panchayath Auditorium, Chitradurga. Sri J. C. Madhu Swamy, Minister for Law and Parliamentary Affairs and Small Irrigation, Government of Karnataka delivered Valedictory speech and distributes the Prizes to winner, while addressing the gathering on his Valedictory speech, he focused on the parliamentary procedure, Rule of Law, Law making process in the legislation and ethics of the legislature in the assembly further focused on the aims and objectives of this events is that train up the students and create awareness about the parliamentary process for future generations. Sri Y. A. Narayanna Swamy, MLC, Sri K. Dwarakanath Babu, Director, KILPAR, Sri.

9

Rajashekar Hebbar. C. Joint Director, Regional Collegiate Education Department Shivamogga Sri. Fathya Rajan, Senior Advocate & Vice-President, Saraswathi Education Society, D.K. Sheela, Senior Advocate and Secretary, Saraswathi Education Society, Dr. Natajar, Visiting Faculty, Davanagere University, Prof. Nataraja. D. H, Administrator, Saraswathi Law College, and Revaiah Odeyar, Research Head, KILPAR was the Chief Guest of the programme. M.S. Sudhadevi, Principal, presided over the Programme.