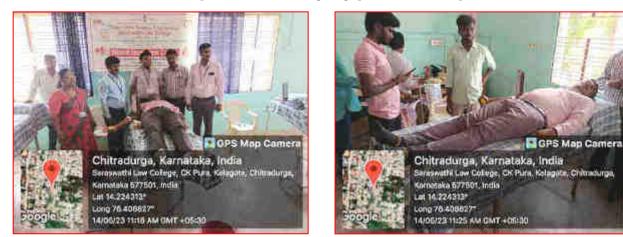

#### Date: 25.05.2023

The Institution organized a Free Medical Health Check-up Camp for students, faculty and staff on 25<sup>th</sup> May, 2023 at Saraswathi Law College Golden Jubilee Auditorium. This was conducted in association with Govt. Urban Primary Health Centre, Chitradurga.

Four Team Members of hospital i.e., Dr. Surendra, Physician Dr. Vanishree, Physician and Dr. Manjula, General Medicine along with one staff nurse Smt. Veena arrived at the college by 10:00am. The Chairman of Saraswathi Education Society Sri. Hanumanthappa, Former Member of Rajya Sabhaa met the Doctors and discussed various issues of health with them. Free physical examination along with blood pressure and height and weight were checked by the team. They also offered certain discounts to the students on few diagnosis tests in hospital.

Approximately 260 students, faculty members and staff came for the health checkup. Doctors advised them various medicines and consultation during the camp.

The camp was successfully organized under the Red Cross Committee, Dr. N.D. Gowda, Assistant Professor and P.C. Murugeshappa, Physical Education Director supported in the organization of the camp.