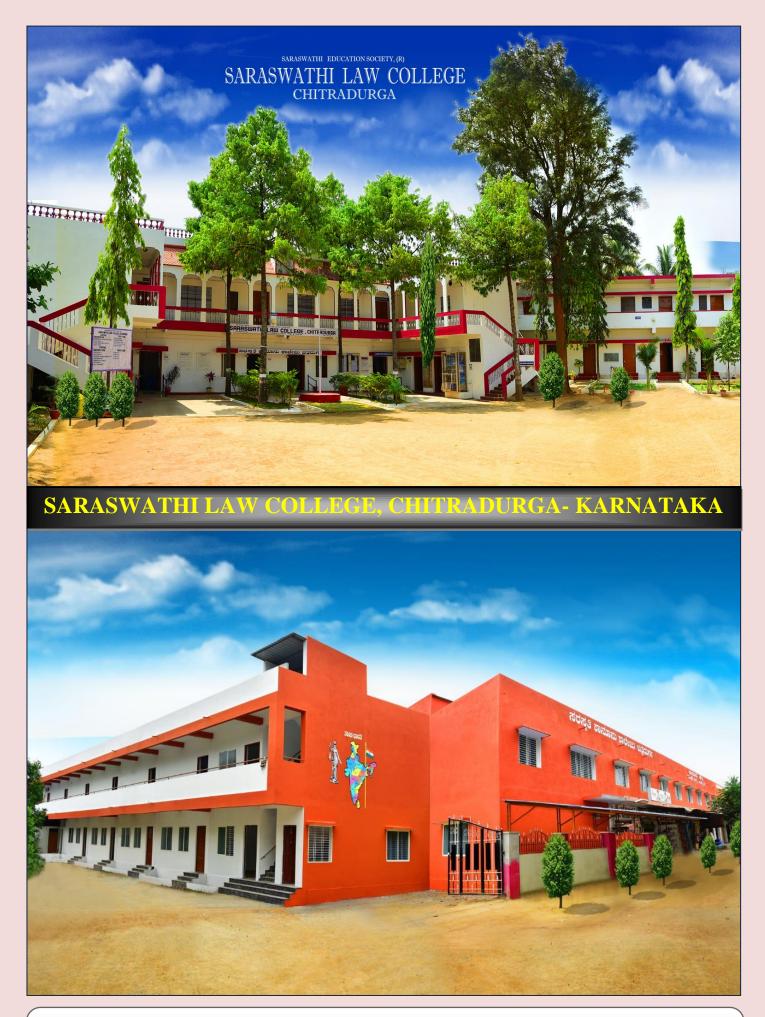

**3.4.1-** The Institution has several collaborations/linkages for Faculty exchange, student exchange, Internship, Field trip, On-the-job training, research etc during the year 2022-23.

| Sl.<br>No. | Title of the collaborative activity                                                                                                                          | Name of the collaborating /<br>linking agency with contact<br>details                                                                                                                                             | Name of the participant                                                                                                                                                                                                                             | Page No. |  |
|------------|--------------------------------------------------------------------------------------------------------------------------------------------------------------|-------------------------------------------------------------------------------------------------------------------------------------------------------------------------------------------------------------------|-----------------------------------------------------------------------------------------------------------------------------------------------------------------------------------------------------------------------------------------------------|----------|--|
| 1          | Constitution Day Celebration                                                                                                                                 | District Legal Services<br>Authority & Nehru Yuva<br>Kendra, Chitradurga                                                                                                                                          | Hon'ble Jithendranath.<br>C.S, I Additional Senior<br>Civil Judge and JMFC,<br>Chitradurga                                                                                                                                                          | 1-3      |  |
| 2          | World AIDs Day                                                                                                                                               | Karnataka State AIDs Control<br>Board, Bengaluru, District<br>Administration, Zilla<br>Panchayath, District Health and<br>Family Welfare Department,<br>District AIDs Control and<br>Prevention Unit, Chitradurga | Ashok, District<br>Supervisor, District AIDs<br>Control and Prevention<br>Unit, Chitradurga<br>Dr. R. Ranganath,<br>District Health Officer,<br>Chitradurga<br>Dr. Roopashri, District<br>Surgeon, ART Centre,<br>District Hospital,<br>Chitradurga | 4-8      |  |
| 3          | Tumkur Zonal Level Model<br>Assembly                                                                                                                         | KILPAR                                                                                                                                                                                                            | Sri K. Dwarakanath Babu,<br>Director, KILPAR,<br>Bengaluru.                                                                                                                                                                                         | 9-12     |  |
| 4          | Awareness Programme on Cleaning<br>and Plantation Drive                                                                                                      | District Legal Services<br>Authority & Nehru Yuva<br>Kendra, Chitradurga, NSS, Eco<br>Club                                                                                                                        | Hon'ble Jithendranath.<br>C.S, I Additional Senior<br>Civil Judge and JMFC,<br>Chitradurga                                                                                                                                                          | 13-15    |  |
| 5          | Training Programme about Electoral<br>Process                                                                                                                | NSS Unit & District Electoin<br>Commission, Chitradurga.                                                                                                                                                          | SVEEP Officials                                                                                                                                                                                                                                     | 16-17    |  |
| 6          | 1st Medical Health Check-up                                                                                                                                  | Govt. Urban Primary Health<br>Centre, Buddha nagara,<br>Chitradurga, NSS Unit, Legal<br>Aid & Red Cross Committee                                                                                                 | Dr. Surendra, Physician<br>Dr. Vanishree, Physician<br>and Dr. Manjula, General<br>Medicine                                                                                                                                                         | 18-19    |  |
| 7          | Awareness Programme on the<br>occasion of<br>World Food Safety Day                                                                                           | NSS, Red Cross Cell and<br>District Health & Family<br>Welfare Department                                                                                                                                         | Dr. Nandini Kadi, Food<br>Safety Officer                                                                                                                                                                                                            | 20-21    |  |
| 8          | Awareness Programme on Child<br>Labour                                                                                                                       | Govt. High School (Kote),<br>Chitradurga., Legal Aid Cell &<br>NSS                                                                                                                                                | Dr. Ramesh. K & Dr.<br>D.B. Ravikumar,<br>Assistant Professors,<br>Saraswathi Law College,<br>Chitradurga                                                                                                                                           | 22-23    |  |
| 9          | Blood Donation Camp                                                                                                                                          | Nehru Yuva Kendra,<br>Chitradurga, Basaveshwara<br>Medical Superintendent,<br>BMCH Chitradurga &                                                                                                                  |                                                                                                                                                                                                                                                     | 24-26    |  |
| 10         | Two Days National Conference On<br>Relevance of Un-enumerated Rights<br>within the Constitutional Framework                                                  | Karnataka State Law University,<br>Hubballi and other 06 Law<br>Colleges of Bengaluru Zone                                                                                                                        | Prof. Dr. M.S. Sudhadevi,<br>Principal & other Five<br>Faculty Members of the<br>Institution                                                                                                                                                        | 27-44    |  |
| 11         | 2nd Free Medical Health Check-upNSS, Red Cross Cell and Govt.<br>District Hospital, Chitradurga.Dr. E. Satish, Physician<br>& Dr. Mithu, General<br>Medicine |                                                                                                                                                                                                                   | 45                                                                                                                                                                                                                                                  |          |  |

**3.4.1** The Institution has several collaborations/linkages for Faculty exchange, Student exchange, Internship, Field trip, On-the- job training, research etc for the year 2022-23.

| Sl.<br>No. | Title of the collaborative activity | Name of the collaborating /<br>linking agency with contact<br>details                                                         | Name of the participant                                                     | Page No. |
|------------|-------------------------------------|-------------------------------------------------------------------------------------------------------------------------------|-----------------------------------------------------------------------------|----------|
| 12         | Invited Talk                        | SJM Arts, Science and<br>Commerce College,<br>Chitradurga.                                                                    | Dr. N.D. Gowda, Asst.<br>Professor, Saraswathi Law<br>College, Chitradurga. | 46       |
| 13         | Invited Talk                        | Invited Talk Sufiya Law College, Tumkur. Dr. N.D. Gowda, Asst.<br>College, Chitradurga.                                       |                                                                             | 47       |
| 14         | Invited Talk                        | BMS College of Law,<br>Bengaluru.                                                                                             | Dr. N.D. Gowda, Asst.<br>Professor, Saraswathi Law<br>College, Chitradurga. | 48       |
| 15         | Invited Talk                        | Ramaiah College of Law,<br>Bengaluru.                                                                                         | Dr. N.D. Gowda, Asst.<br>Professor, Saraswathi Law<br>College, Chitradurga. | 49       |
| 16         | Invited Talk                        | IFIM Law School, Bengaluru.                                                                                                   | Dr. N.D. Gowda, Asst.<br>Professor, Saraswathi Law<br>College, Chitradurga. | 50       |
| 17         | Invited Talk                        | R.L Law College, Davanagere.                                                                                                  | Dr. N.D. Gowda, Asst.<br>Professor, Saraswathi Law<br>College, Chitradurga. | 51       |
| 18         | Invited Talk                        | District Administrative Training<br>Institute, Chitradurga.                                                                   | L. Srishyla, Asst.<br>Professor, Saraswathi Law<br>College, Chitradurga.    | 52       |
| 19         | Invited Talk                        | District Administrative Training<br>Institute, Chitradurga.                                                                   | L. Srishyla, Asst.<br>Professor, Saraswathi Law<br>College, Chitradurga.    | 53       |
| 20         | Invited Talk                        | District Administrative Training<br>Institute, Chitradurga.                                                                   | Dr. Ramesha. K, Asst.<br>Professor, Saraswathi Law<br>College, Chitradurga. | 54       |
| 21         | Invited Talk                        | District Administrative Training<br>Institute, Chitradurga.                                                                   | Dr. Ramesha. K, Asst.<br>Professor, Saraswathi Law<br>College, Chitradurga. | 55       |
| 22         | Invited Talk                        | SJM Dental College & Hospital,<br>Chitradurga Prof. Dr. M.S. Sudhadevi,<br>Principal, Saraswathi Law<br>College, Chitradurga. |                                                                             | 56       |
| 23         | Internship                          | Cooperative Society, Sub<br>Registrar, Chitradurga.                                                                           |                                                                             |          |
| 24         | Internship                          | Govt. High School,<br>Madakaripura, Chitradurga                                                                               |                                                                             | 66       |
| 25         | Internship                          | Women Police Station,<br>Chitradurga                                                                                          | Women Police Station, Shruthi R                                             |          |
| 26         | Internship                          | Grama Panchayath,<br>Madakaripura, Chitradurga                                                                                | Shruthi. R                                                                  | 68       |
| 27         | Internship                          | Department of Excise,<br>Chitradurga.                                                                                         | Shruthi. R                                                                  | 69-73    |