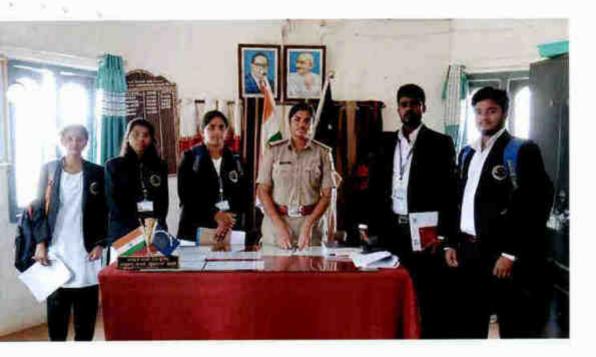

Hon'ble Jithendranath. C.S, I Additional Senior Civil Judge and JMFC, Chitradurga inaugurated the programme by lightening the lamp and delivered inaugural speech. He said that, Constitution should be amended without affecting basic structure of the constitution. After Second World War, it was decided that India should be independent from British colonialism. Hence constituent assemble was held in 1956. The Constitution of India contains 395 articles and 25 parts.

The Secretary of Saraswathi Education Society (R.) and Senior Advocate Smt. D.K. Sheela addressed the gathering and she said that people should

1

behave in the right way and work in the right way by respecting the constitution.

Another Chief Guest Sri. Suhas. N, District Youth Officer, Nehru Yuva Kendra, Chitradurga while addressing the gathering said that youth should pay attention to the social development of villages. Sri. H. Hanumanthappa, Former Rajyasabha Member and President, Saraswathi Education Society (R.) presided over the programme and delivered presidential speech and said that everyone should act according to the wishes of the Constitution.

Prof. Dr. M.S. Sudhadevi, Principal, Prof. D.H. Nataraja, Administrator and Staff & Students were participated in this occasion. Around 300 students ere participated in this event.

Mass singing of Invocation Song