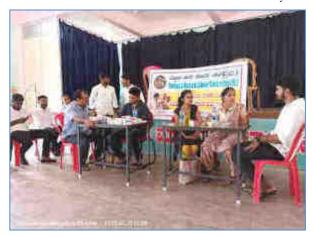

#### **Report of Constitution Day Celebration**

#### Date: 26.11.2022

On the occasion of Constitution Day the Institution in association with District Legal Services Authority, Chitradurga and Nehru Yuva Kendra, Chitradurga organised this event to commemorate the adoption of the Indian Constitution on 26<sup>th</sup> November 2022. The programme began with the melodious invocation, with the colourful dress code by the students which was followed by the warm welcome speech delivered by Renuka, 2<sup>nd</sup> Year, 3 Years LL.B.

To retreat the values enshrined in the Constitution, principal, guests, faculty and students joined reading the preamble of the Constitution. The entire gathering reaffirmed its commitment to the Indian Constitution by taking the pledge.

Hon'ble Jithendranath. C.S, I Additional Senior Civil Judge and JMFC, Chitradurga inaugurated the programme by lightening the lamp and delivered inaugural speech. He said that, Constitution should be amended without affecting basic structure of the constitution. After Second World War, it was decided that India should be independent from British colonialism. Hence constituent assemble was held in 1956. The Constitution of India contains 395 articles and 25 parts.