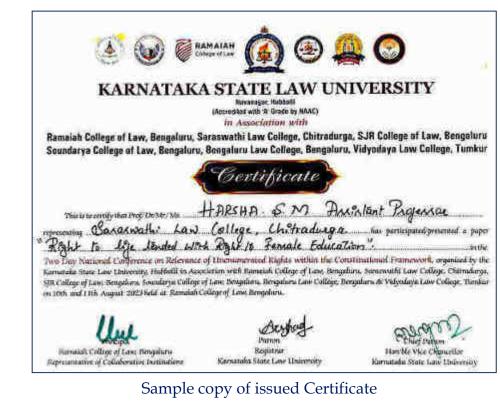

Sample copy of the Certificate

Sri. H. Hanumanthapp, President, SES delivering presidential Speech

A special lecture by Dr. Roopashri, District Surgeon, ART Centre, District Hospital, Chitradurga delivering where she concentrated on 'Youth and HIV- an overview of HIV scenario'