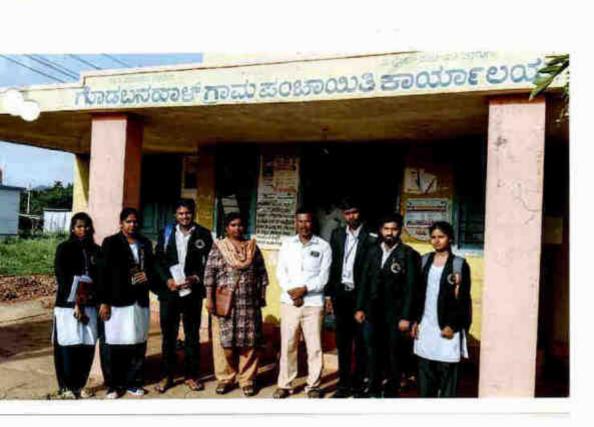

A special lecture by Dr. Roopashri, District Surgeon, ART Centre, District Hospital, Chitradurga was delivered where she concentrated on 'Youth and HIV- an overview of HIV scenario'. She said prevention is better than cure, where the Government choose the youth to create awareness regarding HIV and AIDs. Getting HIV tests is a must and for this there is a separate HIV Act which was enforced in the year 2017 to give surety of confidentiality. She also narrated the basic facts on HIV, roots of spread of HIV, signs and symptoms of AIDs. ART stands for Anti Retro Viral therapy and the aims and objectives of this unit. She concluded by saying that the youth should be more aware regarding this disease because there is no treatment for this disease.