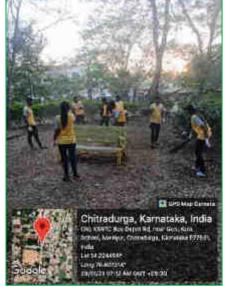

The Institution conducted a cleaning drive on 29<sup>th</sup> January 2023 in Chitradurga District Court complex in association with Nehru Yuva Kendra, Chitradurga and District Legal Services Authority, Chitradurga. This activity taught everybody that all work is equally important. The team work and unity was the mantra for the day as the students went about cleaning, sweeping and swabbing. This was an awareness created to public about the Swacch Bharath Abhiyaan and also motivated them for the same.

The students of Eco Club cleaned in and around the District Court under the able guidance of Dr. N.D. Gowda, Assistant Professor, Saraswathi Law College, Chitradurga. The students spent nearly two hours in the Court Complex collecting waste from every nook and corner, and finally it made a large heap which they also brought in to the notice of the workers who works responsible to clean the Court Complex.

The plantation drive programme was also been organised by Hon'ble Jithendranath. C.S, I Additional Senior Civil Judge and JMFC, Chitradurga and Hon'ble Girish B, Member Secretary, District Legal Services Authority, Chitradurga and other Judges took part in this plantation drive. Saraswathi Law College Principal Prof. Dr. M.S. Sudhadevi and Administrator Prof. D.H. Nataraja, faculty members and around 70 students witnessed the programme. Inside the Court Complex badly dumped vehicles were assorted and maintained cleanliness. After the cleaning the garden watering was also made to the plants. In the end all the participants felt and immense sense of achievement when the work was looked attract work with admiration in their eyes and pride in their hearts. The refreshment was provided to all the participants which was sponsored by Nehru Yuva Kendra, Chitradurga.