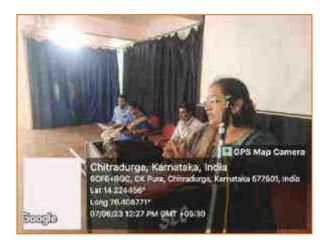

The programme was compared by P.C. Murugeshappa, Physical Education Director. The programme began with the invocation sung by Chaithra, 2<sup>nd</sup> Year LL.B student, which was followed by the welcome speech delivered by Dr. N.D. Gowda, Assistant Professor, Saraswathi Law College, Chitradurga. Nandini Kadi, Food Safety Officer, Chitradurga was the Chief Guest of the Programme. She addressed the gathering by focusing on the theme of that is 'Our Aim-Zero Harm' i.e., to promoting good safety and health measures across all organizations. She said that one in ten people world wide each year affected from food-borne deceases. 340 children under 5 years of age died due to preventable food-borne deceases, on average, everyday. 200 deceases caused by unsafe food, ranging from diarrhoea to cancer. Unsafe food is thread to human health and economics disproportionately affecting vulnerable and marginalized people, especially women and children populations affected by conflict and migrants. Hence, to spread awareness about food-borne hazards, world food safety day is celebrated. It is the time to take action with respect to the theme of the day. She concluded by saying that the food standards save life.

Prof. Dr. M.S. Sudhadevi, Principal gave the presidential remarks by saying that it is important to recognize that the health of people, animals and the environment is interconnected and that any safety adverse event may have a global impact on public health, trade and economy. Food safety is a shared responsibility of all of us. She concluded by saying that every individuals must actively participate in World Food Safety Day.