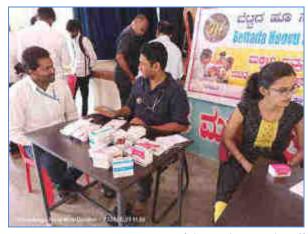

Four Team Members of hospital i.e., Dr. Surendra, Physician Dr. Vanishree, Physician and Dr. Manjula, General Medicine along with one staff nurse Smt. Veena arrived at the college by 10:00am. The Chairman of Saraswathi Education Society Sri. Hanumanthappa, Former Member of Rajya Sabhaa met the Doctors and discussed various issues of health with them. Free physical examination along with blood pressure and height and weight were checked by the team. They also offered certain discounts to the students on few diagnosis tests in hospital.

Approximately 260 students, faculty members and staff came for the health checkup. Doctors advised them various medicines and consultation during the camp.

The camp was successfully organized under the Red Cross Committee, Dr. N.D. Gowda, Assistant Professor and P.C. Murugeshappa, Physical Education Director supported in the organization of the camp.