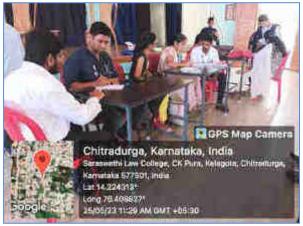

#### Date: 25.05.2023

The Institution organized a Free Medical Health Check-up Camp for students, faculty and staff on 25<sup>th</sup> May, 2023 at Saraswathi Law College Golden Jubilee Auditorium. This was conducted in association with Govt. Urban Primary Health Centre, Chitradurga.

Four Team Members of hospital i.e., Dr. Surendra, Physician Dr. Vanishree, Physician and Dr. Manjula, General Medicine along with one staff nurse Smt. Veena arrived at the college by 10:00am. The Chairman of Saraswathi Education Society Sri. Hanumanthappa, Former Member of Rajya Sabhaa met the Doctors and discussed various issues of health with them. Free physical examination along with blood pressure and height and weight were checked by the team. They also offered certain discounts to the students on few diagnosis tests in hospital.

Approximately 260 students, faculty members and staff came for the health checkup. Doctors advised them various medicines and consultation during the camp.

The camp was successfully organized under the Red Cross Committee, Dr. N.D. Gowda, Assistant Professor and P.C. Murugeshappa, Physical Education Director supported in the organization of the camp.