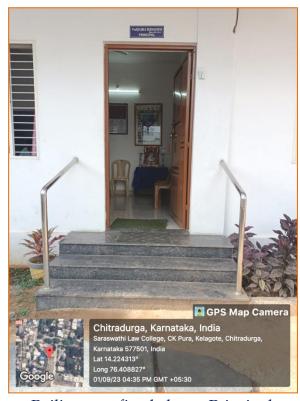

# Geo Tagged Photographs of the Institution have Disabled Friendly, Barrier Free Environment

Railings are fixed to Administrative Off., Staff Room & Others to enter easily

Separate Wash Room for Disabled with Western Commode

Railings are fixed also to Principal Chamber

Human Assistance for physically disabled