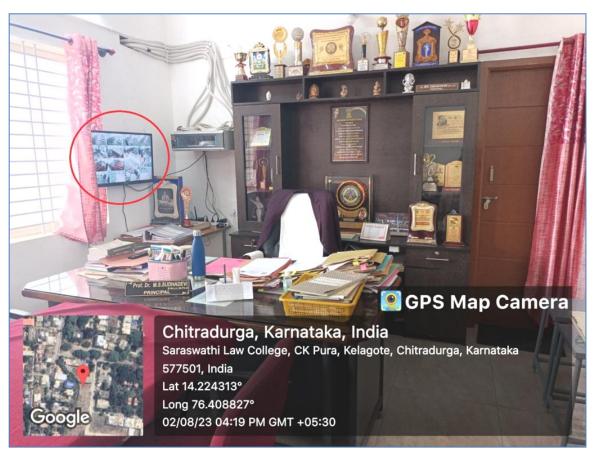

C.C Camera installed for the surveillance of various Classrooms

The Monitoring system is adopted in the Principal Chamber for the observation of all activities of students, staff and others through the C.C cameras of various locations of the Institution and its campus