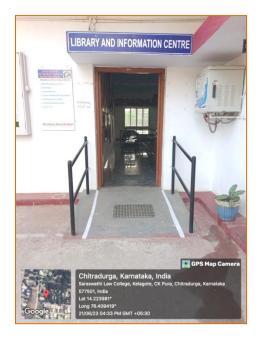

# Geo Tagged Photographs of the Institution have Disabled Friendly, Barrier Free Environment

Railings are fixed to Administrative Off., Staff Room & Others to enter easily

Separate Wash Room for Disabled with Western Commode