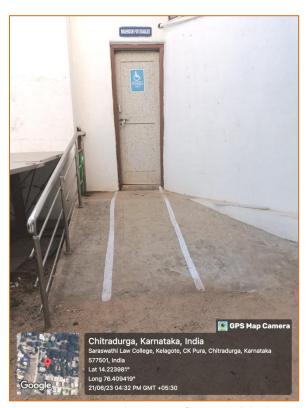

# Geo Tagged Photographs of the Institution have Disabled Friendly, Barrier Free Environment

Railings are fixed to Administrative Off., Staff Room & Others to enter easily

Separate Wash Room for Disabled with Western Commode