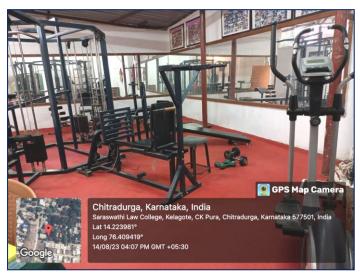

e-Library













## SARASWATHI LAW COLLEGE, CHITRADURGA

# Geo Tagged Photographs of the Teaching Faculty Using Library for References through various Publications and Online















## SARASWATHI LAW COLLEGE, CHITRADURGA

# Geo Tagged Photographs of the Students Using Library for References through various Publications and Online









#### Library Reading Hall No.1





**Library Reading Hall No.2** 





## **Library Reading Hall No.3**





e-Library

# Saraswathi Law College, Chitradurga

Photographs of Students Mock Trial on Civil Suit (Partition)











# SARASWATHI LAW COLLEGE, CHITRADURGA

## Geo Tagged Photographs of computer Lab with WiFi Facility













# SARASWATHI LAW COLLEGE, CHITRADURGA

## Geo Tagged Photographs of Gymnasium



























### Geo Tagged Photographs of Using WiFi Facility in the Institution





Prof. Dr. M.S. Sudhadevi, Principal is browsing through WiFi Connection-Principal Chamber









Teaching Faculties browsing through WiFi Connection-Staff Room





















WiFi facility provided in the Library to the students for the online access





WiFi facility provided in the Administrative Sections to the staff for the Administrative Purpose





WiFi facility provided in the IQAC Office for the NAAC accreditation process



Geo Tagged Photographs of e-surveillance with High Resolution C.C Cameras are adopted in the Institution for the Safety and Security of the Female Students & Staff (the cameras are made highlighted by marking the circle in Red Colour,







The three C.C Cameras are ins