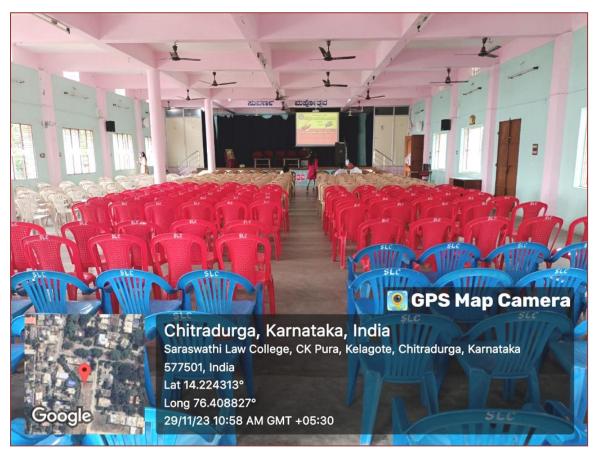

## SARASWATHI LAW COLLEGE, CHITRADURGA

Geo Tagged Photographs of **GOLDEN JUBILEE AUDITORIUM** in the Institution with ICT Facility