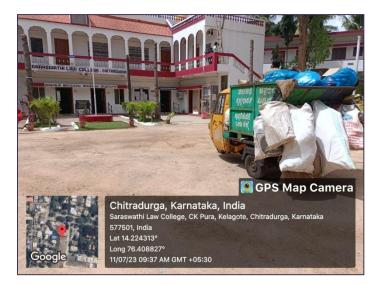

#### Geo Tagged Photographs of Disposing Waste in to the Municipality Vehicle

The D-Group Employees of the Institution disposing the segregated wet & dry waste and dumping in to the City Municipality Vehicle. The Municipality personnel will collect the wastes in the morning everyday