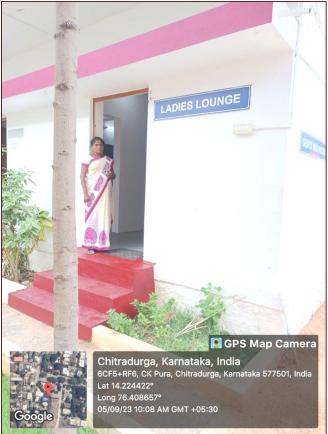

### Geo Tagged Photographs of Ladies Lounge in the Institution

Women staff in-charge of Ladies Lounge Maintenance

Two adjacent rooms are inside the Ladies Lounge

Washroom inside of the Ladies Lounge

Western Commode Lavatories