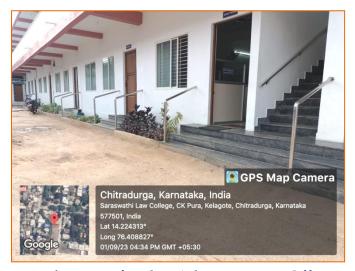

## Geo Tagged Photographs of the Pedestrian Foot Path in the Campus

Pedestrian Foot Path for 'A-Wing' Building

Pedestrian Foot Path for 'B-Wing' Building