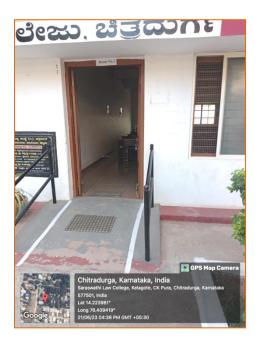

# Geo Tagged Photographs of the Institution have Disabled Friendly, Barrier Free Environment

Railings are fixed to Administrative Off., Staff Room & Others to enter easily

Separate Wash Room for Disabled with Western Commode

Railings are fixed also to Principal Chamber

Human Assistance for physically disabled