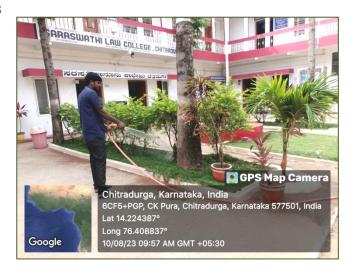

in the Institution.



# SARASWATHI LAW COLLEGE, CHITRADURGA

## Photographs of Greenery in the Institution (2022-23)







































## SARASWATHI LAW COLLEGE, CHITRADURGA

## Geo Tagged Photographs of the Pedestrian Foot Path in the Campus









Pedestrian Foot Path for 'A-Wing' Building













Pedestrian Foot Path for 'B-Wing' Building

#### Photographs of Water Conservation System in the Institution



Rain Water Harvesting system



Water Tank to accumulate Rain Water





Waste water recycling Maintenance of water bodies, pipeline of collected rain water from the unroof of the building to the constructed





Waste water recycling Maintenance of water bodies- the waste water of the water purifier plants connected to the constructed water tank

















Water Distribution system in the College Garden

## SARASWATHI LAW COLLEGE, CHITRADURGA

#### Geo Tagged Photographs of Disposing Waste in to the Municipality Vehicle













The D-Group Employees of the Institution disposing the segregated wet & dry waste and dumping in to the City Municipality Vehicle. The Municipality personnel will collect the wastes in the morning everyday