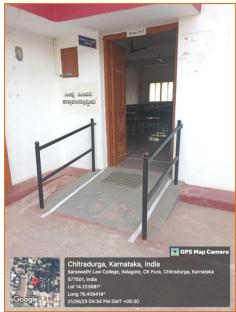

# Geo Tagged Photographs of the Institution have Disabled Friendly, Barrier Free Environment

Railings are fixed to Administrative Off., Staff Room & Others to enter easily

Separate Wash Room for Disabled with Western Commode

Railings are fixed also to Principal Chamber

Human Assistance for physically disabled