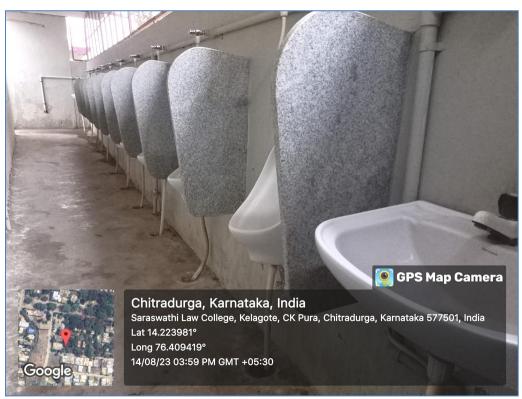

ar B.A LL.B Classroom surveillance



C.C Camera installed for the surveillance of various Classrooms



The Monitoring system is adopted in the Principal Chamber for the observation of all activities of students, staff and others through the C.C cameras of various locations of the Institution and its campus

# Geo Tagged Photographs of the Students participation in Sports Activities in the Institution's Campus















### Geo Tagged Photographs of Ladies Lounge in the Institution







Women staff in-charge of Ladies Lounge Maintenance



Two adjacent rooms are inside the Ladies Lounge





Washroom inside of the Ladies Lounge



Western Commode Lavatories



**Indian Commode Lavatories** 



# SARASWATHI LAW COLLEGE, CHITRADURGA

### **Geo Tagged Photographs of Gents Toilet**







# Geo Tagged Photographs of the Institution have Disabled Friendly, Barrier Free Environment













Railings are fixed to Administrative Off., Staff Room & Others to enter easily



Separate Wash Room for Disabled with Western Commode



Railings are fixed also to Principal Chamber



Human Assistance for physically disabled

#### **Report on Provision for Enquiry and Information**

The Institution has Disabled Friendly, Barrier Free Environment. It has provided ramps railings for classrooms, library and a separate rest room with sign board and ramp and railings have adopted. For the physically challenged students human assistance will be provided to get in to the classroom with the help of wheel chair, which have been provided by the Institution. The student will be taken to aud