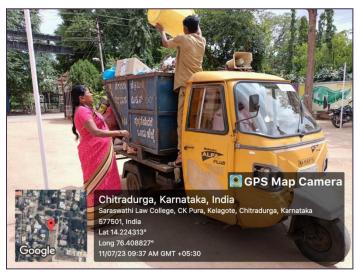

#### Geo Tagged Photographs of Disposing Waste in to the Municipality Vehicle

The D-Group Employees of the Institution disposing the segregated wet & dry waste and dumping in to the City Municipality Vehicle. The Municipality personnel will collect the wastes in the morning everyday