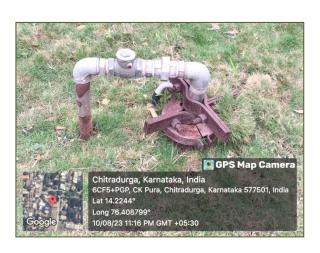

#### Photographs of Water Conservation System in the Institution

Rain Water Harvesting system

Water Tank to accumulate Rain Water

Waste water recycling Maintenance of water bodies, pipeline of collected rain water from the unroof of the building to the constructed

Waste water recycling Maintenance of water bodies- the waste water of the water purifier plants connected to the constructed water tank

Water Distribution system in the College Garden