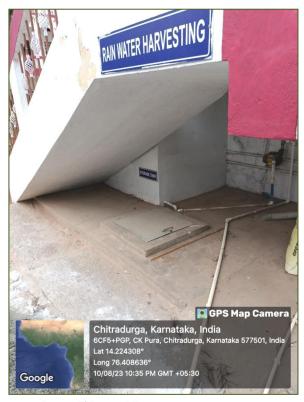

#### Photographs of Water Conservation System in the Institution

Rain Water Harvesting system

Water Tank to accumulate Rain Water

Waste water recycling Maintenance of water bodies, pipeline of collected rain water from the unroof of the building to the constructed