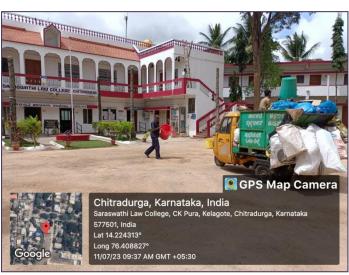

#### Geo Tagged Photographs of Disposing Waste in to the Municipality Vehicle

The D-Group Employees of the Institution disposing the segregated wet & dry waste and dumping in to the City Municipality Vehicle. The Municipality personnel will collect the wastes in the morning everyday