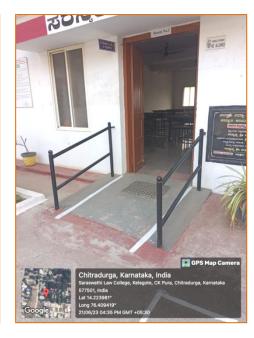

# Geo Tagged Photographs of the Institution have Disabled Friendly, Barrier Free Environment

Railings are fixed to Administrative Off., Staff Room & Others to enter easily

Separate Wash Room for Disabled with Western Commode

Railings are fixed also to Principal Chamber

Human Assistance for physically disabled