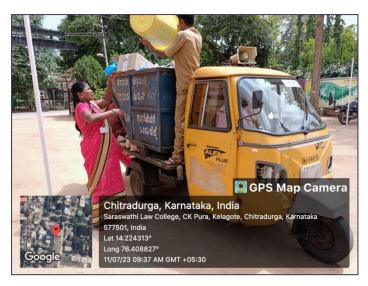

#### Geo Tagged Photographs of Disposing Waste in to the Municipality Vehicle

The D-Group Employees of the Institution disposing the segregated wet & dry waste and dumping in to the City Municipality Vehicle. The Municipality personnel will collect the wastes in the morning everyday