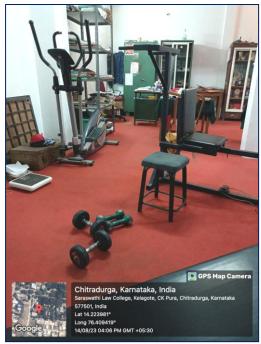

o.2



e-Library













## SARASWATHI LAW COLLEGE, CHITRADURGA

# Geo Tagged Photographs of the Teaching Faculty Using Library for References through various Publications and Online















## SARASWATHI LAW COLLEGE, CHITRADURGA

# Geo Tagged Photographs of the Students Using Library for References through various Publications and Online









#### Library Reading Hall No.1





**Library Reading Hall No.2** 





## **Library Reading Hall No.3**





e-Library

# Saraswathi Law College, Chitradurga

Photographs of Students Mock Trial on Civil Suit (Partition)











# SARASWATHI LAW COLLEGE, CHITRADURGA

## Geo Tagged Photographs of computer Lab with WiFi Facility













# SARASWATHI LAW COLLEGE, CHITRADURGA

## Geo Tagged Photographs of Gymnasium



























### Geo Tagged Photographs of Using WiFi Facility in the Institution





Prof. Dr. M.S. Sudhadevi, Principal is browsing through WiFi Connection-Principal Chamber









Teaching Faculties browsing through WiFi Connection-Staff Room





















WiFi facility provided in the Library to the students for the online access





WiFi facility provided in the Administrative Sections to the staff for the Administrative Purpose





WiFi facility provided in the IQAC Office for the NAAC accreditation process



Geo Tagged Photographs of e-surveillance with High Resolution C.C Cameras are adopted in the Institution for the Safety and Security of the Female Students & Staff (the cameras are made highlighted by marking the circle in Red Colour,







The three C.C Cameras are