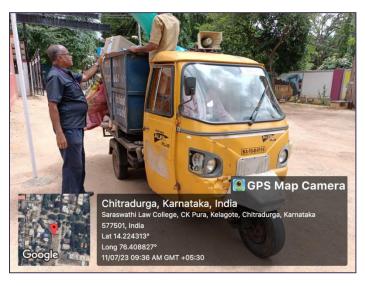

#### Geo Tagged Photographs of Disposing Waste in to the Municipality Vehicle

The D-Group Employees of the Institution disposing the segregated wet & dry waste and dumping in to the City Municipality Vehicle. The Municipality personnel will collect the wastes in the morning everyday