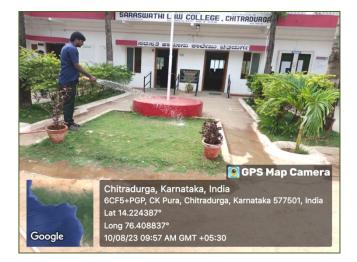

d in the Institution.



# SARASWATHI LAW COLLEGE, CHITRADURGA

## Photographs of Greenery in the Institution (2022-23)







































## SARASWATHI LAW COLLEGE, CHITRADURGA

## Geo Tagged Photographs of the Pedestrian Foot Path in the Campus









Pedestrian Foot Path for 'A-Wing' Building













Pedestrian Foot Path for 'B-Wing' Building

#### Photographs of Water Conservation System in the Institution



Rain Water Harvesting system



Water Tank to accumulate Rain Water





Waste water recycling Maintenance of water bodies, pipeline of collected rain water from the unroof of the building to the constructed





Waste water recycling Maintenance of water bodies- the waste water of the water purifier plants connected to the constructed water tank

















Water Distribution system in the College Garden

## SARASWATHI LAW COLLEGE, CHITRADURGA

#### Geo Tagged Photographs of Disposing Waste in to the Municipality Vehicle













The D-Group Employees of the Institution disposing the segregated wet & dry waste and dumping in to the City Municipality Vehicle. The Municipality personnel will collect the wastes in the morning everyday