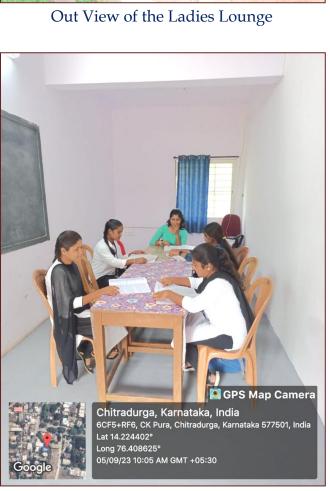

### Geo Tagged Photographs of Ladies Lounge in the Institution

Women staff in-charge of Ladies Lounge Maintenance

Two adjacent rooms are inside the Ladies Lounge

Washroom inside of the Ladies Lounge

Western Commode Lavatories