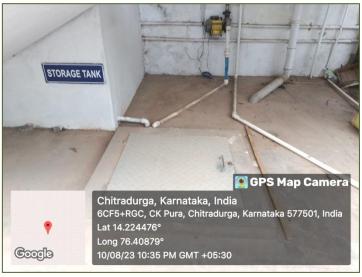

#### Photographs of Water Conservation System in the Institution

Rain Water Harvesting system

Water Tank to accumulate Rain Water

Waste water recycling Maintenance of water bodies, pipeline of collected rain water from the unroof of the building to the constructed

Waste water recycling Maintenance of water bodies- the waste water of the water purifier plants connected to the constructed water tank

Water Distribution system in the College Garden