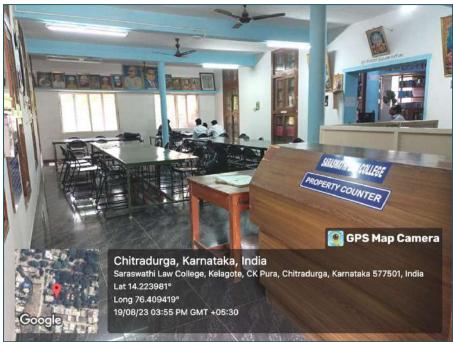

SARASWATHI LAW COLLEGE, CHITRADURGA- KARNATAKA

4.2.1- Library is automated using Integrated Library Management System (ILMS)