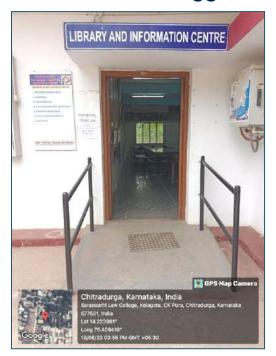

SARASWATHI LAW COLLEGE, CHITRADURGA- KARNATAKA

4.2.1- Library is automated using Integrated Library Management System (ILMS)