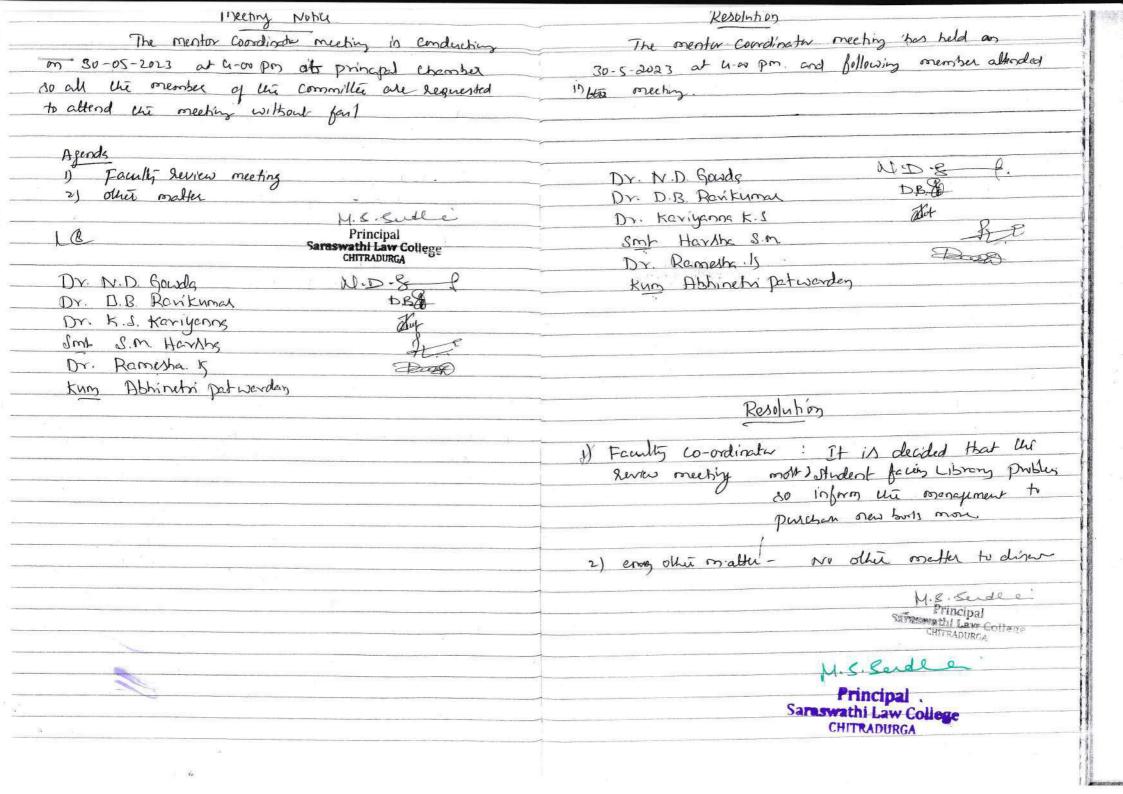

#### **BEST PRACTICE-I**

1. Title of the practice: Mentorship programme.

#### 2. Objectives of the Practice:

- > To minimize dropouts
- > To improve performance
- ➤ To reduce stress of the students through personal counselling.
- > To Increase the participation of all students in the different activities conducted by the Institute.

The Mentoring system assigns a faculty member to every student. The faculty member is called the mentor for the student. The mentor plays the role of a personal mentor for the student in all matters. For the institute, the mentor is the first point of reference for all matters concerning any specific student. The mentor guides the student at every step of their stay at the institute to be successful at whatever the student takes up. The mentor personally ensures that the student is aware of all the resources available to the student during their course of study at the institute. The mentor is available to counsel the student in any matter of concern apart from the curriculum also.

#### 3. The Context

Students undergo various problems of stress- personal, academic, physical, mental. Students are new to professional college life. It creates a lot of stress, especially to hostel students who are away from family for the first time. Students from educationally weak background feel complex and hesitations in class and unable to perform well due to inhibitions. The Mentoring system is relatively new in general to a student entering the institute. The students do take some time to familiarize and feel more comfortable with their mentors and most importantly develop confidence in them. The students meet their mentors to consult with them regarding the courses to take and to guide them through the registration process. The students might also choose to meet their mentors more regularly for advice regarding matters which may be extra- or co-curricular or otherwise. In addition, the mentor