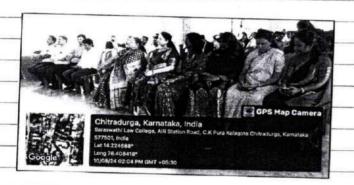

| student law forsum was constituted on<br>tz-2023at Saraquathi Law College, In                                                                                                                                                                                                                      |
|----------------------------------------------------------------------------------------------------------------------------------------------------------------------------------------------------------------------------------------------------------------------------------------------------|
| 102-2023at Saraquathe Law College, In                                                                                                                                                                                                                                                              |
| year class mom under the charmanship                                                                                                                                                                                                                                                               |
| J                                                                                                                                                                                                                                                                                                  |
|                                                                                                                                                                                                                                                                                                    |
|                                                                                                                                                                                                                                                                                                    |
| The Welcome speech was delivered by  U. D. Insuda, Aggistant Professor. The faculty  ers wanted to select the members  law forum unaminously as these was a  sute between among the students.  After the lots of discussions, at  the student law forum president  elected by the students through |
| U. D. Prouda, Aggistant Proleggor. The laculty                                                                                                                                                                                                                                                     |
| ers wanted to select the members of                                                                                                                                                                                                                                                                |
| law forum unaminouply as there was a                                                                                                                                                                                                                                                               |
| rute between among the students.                                                                                                                                                                                                                                                                   |
| Alter the lote of discussions, at                                                                                                                                                                                                                                                                  |
| the student law Josum prosident                                                                                                                                                                                                                                                                    |
| elected by the students through                                                                                                                                                                                                                                                                    |
| informal electron.                                                                                                                                                                                                                                                                                 |
| V                                                                                                                                                                                                                                                                                                  |
|                                                                                                                                                                                                                                                                                                    |
|                                                                                                                                                                                                                                                                                                    |
| Sherk des B.S.T.                                                                                                                                                                                                                                                                                   |
| Sherkales B.S.T. (Seconlarge                                                                                                                                                                                                                                                                       |
|                                                                                                                                                                                                                                                                                                    |
|                                                                                                                                                                                                                                                                                                    |
|                                                                                                                                                                                                                                                                                                    |
|                                                                                                                                                                                                                                                                                                    |
|                                                                                                                                                                                                                                                                                                    |
|                                                                                                                                                                                                                                                                                                    |
|                                                                                                                                                                                                                                                                                                    |
|                                                                                                                                                                                                                                                                                                    |
|                                                                                                                                                                                                                                                                                                    |
| 1                                                                                                                                                                                                                                                                                                  |
| M. SSudle                                                                                                                                                                                                                                                                                          |
| Principal                                                                                                                                                                                                                                                                                          |
| Saraswath Law College                                                                                                                                                                                                                                                                              |