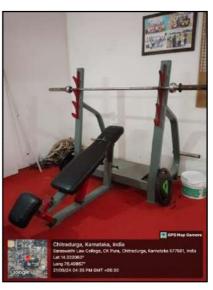

### SARASWATHI LAW COLLEGE, CHITRADURGA- KARNATAKA

4.1.2 - The Institution has adequate facilities for cultural activities, sports, games (indoor, outdoor), gymnasium, yoga centre etc.

| the members of the student law the student law forum shall be forum age chosen among the students.  The following poets:  Consultation of the faculty of the consultation of the faculty of the college.  The present from final years  The present decretary from final years  The consultation of student from bound shall be presented by faculty; in the consultation with principally and the principal and the principal ond.  The present of the student from each class to present the principal ond.  The presentative from each class to be principally ond.  The method of choosing the student from the decition or unanimously.  The method of choosing the student faculty for the dispose and search the faculty will select the members of the post than the faculty will select the members of the post than the faculty will select the members of the post than the faculty will select the members of the post that the conditions of the post than the faculty will select the members of the post that the conditions of the post that |     |                                       |                                         |
|--------------------------------------------------------------------------------------------------------------------------------------------------------------------------------------------------------------------------------------------------------------------------------------------------------------------------------------------------------------------------------------------------------------------------------------------------------------------------------------------------------------------------------------------------------------------------------------------------------------------------------------------------------------------------------------------------------------------------------------------------------------------------------------------------------------------------------------------------------------------------------------------------------------------------------------------------------------------------------------------------------------------------------------------------------------------------------------------------------------------------------------------------------------------------------------------------------------------------------------------------------------------------------------------------------------------------------------------------------------------------------------------------------------------------------------------------------------------------------------------------------------------------------------------------------------------------------------------------------------------------------------------------------------------------------------------------------------------------------------------------------------------------------------------------------------------------------------------------------------------------------------------------------------------------------------------------------------------------------------------------------------------------------------------------------------------------------------------------------------------------------|-----|---------------------------------------|-----------------------------------------|
| Progressor from find years  Vice - progressor from find years  I because decrease from find years  I because decrease from find years  Congulation of student flow from the principal and congulation with principal and congulation.  The secretary congulation with principal and congulation with principal and congulation.  The secretary congulation with principal and congulation.  The secretary congulation with principal and congulation.  The secretary congulation and congulation with principal and congulation.  The secretary congulation and congulation with principal and congulation with principal and congulation.  The method of chapting the student low forum members from the post the student low forum members find be through in the dispote arriver among the students for the post then the faculty will select the members that the faculty will select the members of until the continuent to hold the post till the continuent to hold the post till the continuent to hold the post till the continuent of accounting continuents against a quiter of the post till the continuents agains of until continuents against a congular against ag |     | the members of the student law        | the student law forum shall be          |
| Project from find year  Vice - prograters from find year for the project assisting regarding the beneard decretary from find year forthering of student flow from the principal and congulation with principal and congulation.  The secretary congulation with principal and congulation with principal and congulation with principal and congulation.  The secretary congulation with principal and congulation.  The secretary congulation with principal and congulation.  The secretary congulation of the secretary congulation with principal and congulation.  The method of confine the student low forum members graded be through in forum members graded the members are graded to continue to hold the post that the continue to hold the post till the continue to the post till the continue to the post till the continue to the pos |     | forum are chosen among the students   | under start supervision and Continuous  |
| Progressor from find years  Vice - progressor from find years  I because decrease from find years  I because decrease from find years  Congulation of student flow from the principal and congulation with principal and congulation.  The secretary congulation with principal and congulation with principal and congulation.  The secretary congulation with principal and congulation.  The secretary congulation with principal and congulation.  The secretary congulation and congulation with principal and congulation.  The secretary congulation and congulation with principal and congulation with principal and congulation.  The method of chapting the student low forum members from the post the student low forum members find be through in the dispote arriver among the students for the post then the faculty will select the members that the faculty will select the members of until the continuent to hold the post till the continuent to hold the post till the continuent to hold the post till the continuent of accounting continuents against a quiter of the post till the continuents agains of until continuents against a congular against ag |     | into the following posts:             | Consultation of the faculty of the      |
| Proceed from find year student low from find year functioning of student flow from stall to the first year functioning of student flow from stall to the first year functioning of student flow from stall to the first year for the first secretary from each close for the first secretary from each close for the first secretary from secretary from each close secretary from the from the tobe from function of the first tobe from for the from the from for the from first tobe from function of the first from first tobe for the first from first |     |                                       | College.                                |
| The method of Choosing - the student law form each law form members once Chopen shall continued to hold the post till the continued on the members of a continued on the members of a continued of the state of the continued of the state of the continued of the state of the student law form members of the student law form members once chosen shall continued on the state of the student law form the dispute assessment of the state of t | 2-  | Proxident from find year              |                                         |
| The method of Choosing - the student law form each law form members once Chosen stall continued for the members once Chosen stall continued for the members once Chosen stall continued for the members of the members o | ->  | vice - president                      | Any dispute asizing regarding the       |
| The method of Choosing - the student law form each law form members once Chosen stall continued for the members once Chosen stall continued for the members once Chosen stall continued for the members of the members o | ->- | benezal Secretary from final year     | functioning of student flow forum shall |
| Tour Secretary  The Method and another from each  Jam Eorg Card another from  Jendel 1998k.  The method of Chooping the Audent  Jow Josum members Card be through  In formal election or Unanimorally.  If the dispute artises among  Atudents from the posts then the  Jaculty well select the members  Unanimorally.  The members once Chopen shall  Continue to hold the post till the  end of Ocademic years or until  a new members appumes Charge  Whichever is later.  Saraswath Law College  CHITRADURGA                                                                                                                                                                                                                                                                                                                                                                                                                                                                                                                                                                                                                                                                                                                                                                                                                                                                                                                                                                                                                                                                                                                                                                                                                                                                                                                                                                                                                                                                                                               | ->  | Toint Secretary from each class       | be A regolved by faculty: In.           |
| Tour Secretary  The Method and another from each  Jam Eorg Card another from  Jendel 1998k.  The method of Chooping the Audent  Jow Josum members Card be through  In formal election or Unanimorally.  If the dispute artises among  Atudents from the posts then the  Jaculty well select the members  Unanimorally.  The members once Chopen shall  Continue to hold the post till the  end of Ocademic years or until  a new members appumes Charge  Whichever is later.  Saraswath Law College  CHITRADURGA                                                                                                                                                                                                                                                                                                                                                                                                                                                                                                                                                                                                                                                                                                                                                                                                                                                                                                                                                                                                                                                                                                                                                                                                                                                                                                                                                                                                                                                                                                               | -5  | Cultural Secretary                    | Consultation with principal and         |
| Tour Secretary  The Method and another from each  Jam Eorg Card another from  Jendel 1998k.  The method of Chooping the Audent  Jow Josum members Card be through  In formal election or Unanimorally.  If the dispute artises among  Atudents from the posts then the  Jaculty well select the members  Unanimorally.  The members once Chopen shall  Continue to hold the post till the  end of Ocademic years or until  a new members appumes Charge  Whichever is later.  Saraswath Law College  CHITRADURGA                                                                                                                                                                                                                                                                                                                                                                                                                                                                                                                                                                                                                                                                                                                                                                                                                                                                                                                                                                                                                                                                                                                                                                                                                                                                                                                                                                                                                                                                                                               | كو  | Joint - Cultural O Secretary          | Administration.                         |
| the method of Chooping the student  law forum members ghold be through  in formal election or unanimously.  If the dispute arrives among  students for the posts then the  faculty will select the members  Unanimously.  The members ance chosen shall  Continue to hold the post till the  end of academic years or until  a new members assumes charge  whichever is later.  Saraswath Law College  CHITRADURGA                                                                                                                                                                                                                                                                                                                                                                                                                                                                                                                                                                                                                                                                                                                                                                                                                                                                                                                                                                                                                                                                                                                                                                                                                                                                                                                                                                                                                                                                                                                                                                                                                                                                                                             | ->  | Sports Secretary                      | x                                       |
| the method of Chooping the student  law forum members ghold be through  in formal election or unanimously.  If the dispute arrives among  students for the posts then the  faculty will select the members  Unanimously.  The members ance chosen shall  Continue to hold the post till the  end of academic years or until  a new members assumes charge  whichever is later.  Saraswath Law College  CHITRADURGA                                                                                                                                                                                                                                                                                                                                                                                                                                                                                                                                                                                                                                                                                                                                                                                                                                                                                                                                                                                                                                                                                                                                                                                                                                                                                                                                                                                                                                                                                                                                                                                                                                                                                                             | ->  | Tour Secretary                        |                                         |
| the method of Chooping the student  law forum members ghold be through  in formal election or unanimously.  If the dispute arrives among  students for the posts then the  faculty will select the members  Unanimously.  The members ance chosen shall  Continue to hold the post till the  end of academic years or until  a new members assumes charge  whichever is later.  Saraswath Law College  CHITRADURGA                                                                                                                                                                                                                                                                                                                                                                                                                                                                                                                                                                                                                                                                                                                                                                                                                                                                                                                                                                                                                                                                                                                                                                                                                                                                                                                                                                                                                                                                                                                                                                                                                                                                                                             | 7   | Two class - representatives from each |                                         |
| the method of Chooping the student  law forum members ghold be through  in formal election or unanimously.  If the dispute arrives among  students for the posts then the  faculty will select the members  Unanimously.  The members ance chosen shall  Continue to hold the post till the  end of academic years or until  a new members assumes charge  whichever is later.  Saraswath Law College  CHITRADURGA                                                                                                                                                                                                                                                                                                                                                                                                                                                                                                                                                                                                                                                                                                                                                                                                                                                                                                                                                                                                                                                                                                                                                                                                                                                                                                                                                                                                                                                                                                                                                                                                                                                                                                             |     | class. Among them one has to be       | f v                                     |
| the method of Chooping the student  law forum members ghold be through  in formal election or unanimously.  If the dispute arrives among  students for the posts then the  faculty will select the members  Unanimously.  The members ance chosen shall  Continue to hold the post till the  end of academic years or until  a new members assumes charge  whichever is later.  Saraswath Law College  CHITRADURGA                                                                                                                                                                                                                                                                                                                                                                                                                                                                                                                                                                                                                                                                                                                                                                                                                                                                                                                                                                                                                                                                                                                                                                                                                                                                                                                                                                                                                                                                                                                                                                                                                                                                                                             |     | from Boys and another from            |                                         |
| the method of Chooping the student  law forum members ghold be through  in formal election or unanimously.  If the dispute arrives among  students for the posts then the  faculty will select the members  Unanimously.  The members ance chosen shall  Continue to hold the post till the  end of academic years or until  a new members assumes charge  whichever is later.  Saraswath Law College  CHITRADURGA                                                                                                                                                                                                                                                                                                                                                                                                                                                                                                                                                                                                                                                                                                                                                                                                                                                                                                                                                                                                                                                                                                                                                                                                                                                                                                                                                                                                                                                                                                                                                                                                                                                                                                             | 1   | female/ girls.                        |                                         |
| the memberse once Chopen shall  Continue to hold the post till the  end of academic years or until  a new members assumes Charge  whichever is later.  Saraswath Law College CHITRADURGA                                                                                                                                                                                                                                                                                                                                                                                                                                                                                                                                                                                                                                                                                                                                                                                                                                                                                                                                                                                                                                                                                                                                                                                                                                                                                                                                                                                                                                                                                                                                                                                                                                                                                                                                                                                                                                                                                                                                       |     |                                       |                                         |
| the memberse once Chopen shall  Continue to hold the post till the  end of academic years or until  a new members assumes Charge  whichever is later.  Saraswath Law College CHITRADURGA                                                                                                                                                                                                                                                                                                                                                                                                                                                                                                                                                                                                                                                                                                                                                                                                                                                                                                                                                                                                                                                                                                                                                                                                                                                                                                                                                                                                                                                                                                                                                                                                                                                                                                                                                                                                                                                                                                                                       |     | The method of Chooping the student    |                                         |
| the memberse once Chopen shall  Continue to hold the post till the  end of academic years or until  a new members assumes Charge  whichever is later.  Saraswath Law College CHITRADURGA                                                                                                                                                                                                                                                                                                                                                                                                                                                                                                                                                                                                                                                                                                                                                                                                                                                                                                                                                                                                                                                                                                                                                                                                                                                                                                                                                                                                                                                                                                                                                                                                                                                                                                                                                                                                                                                                                                                                       |     | law forum members Ughall be through   |                                         |
| the memberse once Chopen shall  Continue to hold the post till the  end of academic years or until  a new members assumes Charge  whichever is later.  Saraswath Law College CHITRADURGA                                                                                                                                                                                                                                                                                                                                                                                                                                                                                                                                                                                                                                                                                                                                                                                                                                                                                                                                                                                                                                                                                                                                                                                                                                                                                                                                                                                                                                                                                                                                                                                                                                                                                                                                                                                                                                                                                                                                       |     | in - formal election or unanimously.  |                                         |
| the memberse once Chopen shall  Continue to hold the post till the  end of academic years or until  a new members assumes Charge  whichever is later.  Saraswath Law College CHITRADURGA                                                                                                                                                                                                                                                                                                                                                                                                                                                                                                                                                                                                                                                                                                                                                                                                                                                                                                                                                                                                                                                                                                                                                                                                                                                                                                                                                                                                                                                                                                                                                                                                                                                                                                                                                                                                                                                                                                                                       |     | If the dispute aronges among          |                                         |
| the memberse once Chopen shall  Continue to hold the post till the  end of academic years or until  a new members assumes Charge  whichever is later.  Saraswath Law College CHITRADURGA                                                                                                                                                                                                                                                                                                                                                                                                                                                                                                                                                                                                                                                                                                                                                                                                                                                                                                                                                                                                                                                                                                                                                                                                                                                                                                                                                                                                                                                                                                                                                                                                                                                                                                                                                                                                                                                                                                                                       |     | students for the ports then the       | *                                       |
| the memberse once Chopen shall  Continue to hold the post till the  end of academic years or until  a new members assumes Charge  whichever is later.  Saraswath Law College CHITRADURGA                                                                                                                                                                                                                                                                                                                                                                                                                                                                                                                                                                                                                                                                                                                                                                                                                                                                                                                                                                                                                                                                                                                                                                                                                                                                                                                                                                                                                                                                                                                                                                                                                                                                                                                                                                                                                                                                                                                                       |     | faculty will relect the members       |                                         |
| the memberse once Chopen shall  Continue to hold the post till the  end of academic years or until  a new members assumes Charge  whichever is later.  Saraswath Law College CHITRADURGA                                                                                                                                                                                                                                                                                                                                                                                                                                                                                                                                                                                                                                                                                                                                                                                                                                                                                                                                                                                                                                                                                                                                                                                                                                                                                                                                                                                                                                                                                                                                                                                                                                                                                                                                                                                                                                                                                                                                       |     | Unaninously.                          |                                         |
| end of academic years or until  a new member agrumes Charge  whichever is later.  Principal  Saraswathi Law College  CHITRADURGA                                                                                                                                                                                                                                                                                                                                                                                                                                                                                                                                                                                                                                                                                                                                                                                                                                                                                                                                                                                                                                                                                                                                                                                                                                                                                                                                                                                                                                                                                                                                                                                                                                                                                                                                                                                                                                                                                                                                                                                               |     |                                       |                                         |
| end of academic years or until  a new member agrumes Charge  whichever is later.  Principal  Saraswathi Law College  CHITRADURGA                                                                                                                                                                                                                                                                                                                                                                                                                                                                                                                                                                                                                                                                                                                                                                                                                                                                                                                                                                                                                                                                                                                                                                                                                                                                                                                                                                                                                                                                                                                                                                                                                                                                                                                                                                                                                                                                                                                                                                                               |     | the memberg once chopen shall         |                                         |
| end of academic years or until  a new member agrumes Charge  whichever is later.  Principal  Saraswathi Law College  CHITRADURGA                                                                                                                                                                                                                                                                                                                                                                                                                                                                                                                                                                                                                                                                                                                                                                                                                                                                                                                                                                                                                                                                                                                                                                                                                                                                                                                                                                                                                                                                                                                                                                                                                                                                                                                                                                                                                                                                                                                                                                                               |     | Confinue to hold the post till the    |                                         |
| whichever is later.  Principal  Saraswathi Law College  CHITRADURGA                                                                                                                                                                                                                                                                                                                                                                                                                                                                                                                                                                                                                                                                                                                                                                                                                                                                                                                                                                                                                                                                                                                                                                                                                                                                                                                                                                                                                                                                                                                                                                                                                                                                                                                                                                                                                                                                                                                                                                                                                                                            |     | end of academic hear as next          |                                         |
| Principal Saraswathi Law College CHITRADURGA                                                                                                                                                                                                                                                                                                                                                                                                                                                                                                                                                                                                                                                                                                                                                                                                                                                                                                                                                                                                                                                                                                                                                                                                                                                                                                                                                                                                                                                                                                                                                                                                                                                                                                                                                                                                                                                                                                                                                                                                                                                                                   |     | a new member agrumes Charge           |                                         |
| Saraswathi Law College CHITRADURGA                                                                                                                                                                                                                                                                                                                                                                                                                                                                                                                                                                                                                                                                                                                                                                                                                                                                                                                                                                                                                                                                                                                                                                                                                                                                                                                                                                                                                                                                                                                                                                                                                                                                                                                                                                                                                                                                                                                                                                                                                                                                                             |     | whichever is later.                   |                                         |
| CHITRADURGA                                                                                                                                                                                                                                                                                                                                                                                                                                                                                                                                                                                                                                                                                                                                                                                                                                                                                                                                                                                                                                                                                                                                                                                                                                                                                                                                                                                                                                                                                                                                                                                                                                                                                                                                                                                                                                                                                                                                                                                                                                                                                                                    |     |                                       | Principal                               |
| CHITRADURGA                                                                                                                                                                                                                                                                                                                                                                                                                                                                                                                                                                                                                                                                                                                                                                                                                                                                                                                                                                                                                                                                                                                                                                                                                                                                                                                                                                                                                                                                                                                                                                                                                                                                                                                                                                                                                                                                                                                                                                                                                                                                                                                    |     |                                       | Saraswathi Law College                  |
|                                                                                                                                                                                                                                                                                                                                                                                                                                                                                                                                                                                                                                                                                                                                                                                                                                                                                                                                                                                                                                                                                                                                                                                                                                                                                                                                                                                                                                                                                                                                                                                                                                                                                                                                                                                                                                                                                                                                                                                                                                                                                                                                |     |                                       | CHITRADURON                             |