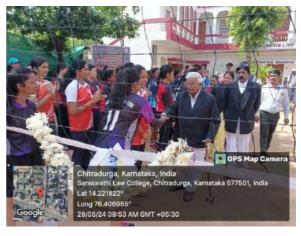

. Best Attacker award was given to Heena of Kristu Jayanthi College of Law, Bengaluru. And the Best All Rounder award was given to Shanal of Vaikunta Baliga College of Law, Udupi. The winning teams were given Shield, Medals and the Certificates. The First prize was secured by Kristu Jayanthi College of Law, Bengaluru. The Second prize was secured by Vaikunta Baliga College of Law, Udupi, The Third prize was secured by SDM Law College, Mangaluru and the Fourth prize was secured by RV Institution of Legal Studies, Bengaluru.

Refreshments were served after the programme. The event was a success in every respect. It was a great experience for the payers and other students in audience.

#### **Invitation of the Tournament**



#### Photographs of Intercollegiate Women Volleyball tournament





#### **Inauguration of Intercollegiate Women Volleyball tournament**





### Players were completely engulfed in playing.









Valedictory cum Prize Distribution Ceremony





Principal
Saraswathi Law College
CHITRADURGA

# Report on Awareness Programme Conducted on the Occasion of International Yoga Day

Date: 21.06.2024

The Institution had organised the 10<sup>th</sup> International Yoga Day in Saraswathi Law College in Golden Jubilee Auditorium on 21th June 2024 with grate eagerness and enthusiasm under NSS unit initiated by IQAC.

The program was compared by Avinash. C.L of final year 3 years LL.B student. The programme began with invocation sung by Bhoomika. G.R of 3<sup>rd</sup> year B.A LL.B student which was followed by welcome speech delivered by Vijay. B of final year 3 y