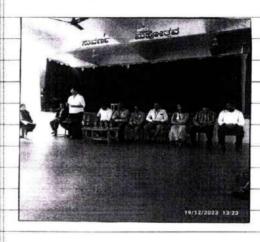

| student law forsum was constituted on<br>tz-2023at Saraquathi Law College, In                                                                                                                                                                                                                      |
|----------------------------------------------------------------------------------------------------------------------------------------------------------------------------------------------------------------------------------------------------------------------------------------------------|
| 102-2023at Saraquathe Law College, In                                                                                                                                                                                                                                                              |
| year class mom under the charmanship                                                                                                                                                                                                                                                               |
| J                                                                                                                                                                                                                                                                                                  |
|                                                                                                                                                                                                                                                                                                    |
|                                                                                                                                                                                                                                                                                                    |
| The Welcome speech was delivered by  U. D. Insuda, Aggistant Professor. The faculty  ers wanted to select the members  law forum unaminously as these was a  sute between among the students.  After the lots of discussions, at  the student law forum president  elected by the students through |
| U. D. Prouda, Aggistant Proleggor. The laculty                                                                                                                                                                                                                                                     |
| ers wanted to select the members of                                                                                                                                                                                                                                                                |
| law forum unaminouply as there was a                                                                                                                                                                                                                                                               |
| rute between among the students.                                                                                                                                                                                                                                                                   |
| Alter the lote of discussions, at                                                                                                                                                                                                                                                                  |
| the student law Josum prosident                                                                                                                                                                                                                                                                    |
| elected by the students through                                                                                                                                                                                                                                                                    |
| informal electron.                                                                                                                                                                                                                                                                                 |
| V                                                                                                                                                                                                                                                                                                  |
|                                                                                                                                                                                                                                                                                                    |
|                                                                                                                                                                                                                                                                                                    |
| Sherk des B.S.T.                                                                                                                                                                                                                                                                                   |
| Sherkales B.S.T. (Seconlarge                                                                                                                                                                                                                                                                       |
|                                                                                                                                                                                                                                                                                                    |
|                                                                                                                                                                                                                                                                                                    |
|                                                                                                                                                                                                                                                                                                    |
|                                                                                                                                                                                                                                                                                                    |
|                                                                                                                                                                                                                                                                                                    |
|                                                                                                                                                                                                                                                                                                    |
|                                                                                                                                                                                                                                                                                                    |
|                                                                                                                                                                                                                                                                                                    |
|                                                                                                                                                                                                                                                                                                    |
| 1                                                                                                                                                                                                                                                                                                  |
| M. SSudle                                                                                                                                                                                                                                                                                          |
| Principal                                                                                                                                                                                                                                                                                          |
| Saraswath Law College                                                                                                                                                                                                                                                                              |