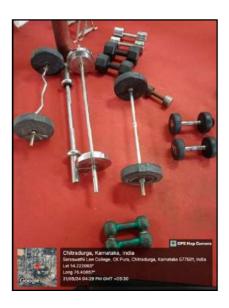

### SARASWATHI LAW COLLEGE, CHITRADURGA- KARNATAKA

4.1.2 - The Institution has adequate facilities for cultural activities, sports, games (indoor, outdoor), gymnasium, yoga centre etc.

| the members of the student law the student law forum shall be forum age chosen among the students.  The following poets:  Consultation of the faculty of the consultation of the faculty of the college.  The present from final years  The present decretary from final years  The consultation of student from bound shall be presented by faculty; in the consultation with principally and the principal and the principal ond.  The present of the student from each class to present the principal ond.  The presentative from each class to be principally ond.  The method of choosing the student from the decition or unanimously.  The method of choosing the student faculty for the dispose and search the faculty will select the members of the post than the faculty will select the members of the post than the faculty will select the members of the post than the faculty will select the members of the post that the conditions of the post than the faculty will select the members of the post that the conditions of the post that |     |                                       |                                         |
|--------------------------------------------------------------------------------------------------------------------------------------------------------------------------------------------------------------------------------------------------------------------------------------------------------------------------------------------------------------------------------------------------------------------------------------------------------------------------------------------------------------------------------------------------------------------------------------------------------------------------------------------------------------------------------------------------------------------------------------------------------------------------------------------------------------------------------------------------------------------------------------------------------------------------------------------------------------------------------------------------------------------------------------------------------------------------------------------------------------------------------------------------------------------------------------------------------------------------------------------------------------------------------------------------------------------------------------------------------------------------------------------------------------------------------------------------------------------------------------------------------------------------------------------------------------------------------------------------------------------------------------------------------------------------------------------------------------------------------------------------------------------------------------------------------------------------------------------------------------------------------------------------------------------------------------------------------------------------------------------------------------------------------------------------------------------------------------------------------------------------------|-----|---------------------------------------|-----------------------------------------|
| Progressor from find years  Vice - progressor from find years  I because decrease from find years  I because decrease from find years  Congulation of student flow from the principal and congulation with principal and congulation.  The secretary congulation with principal and congulation with principal and congulation.  The secretary congulation with principal and congulation.  The secretary congulation with principal and congulation.  The secretary congulation and congulation with principal and congulation.  The secretary congulation and congulation with principal and congulation with principal and congulation.  The method of chapting the student low forum members from the post the student low forum members find be through in the dispote arriver among the students for the post then the faculty will select the members that the faculty will select the members of until the continuent to hold the post till the continuent to hold the post till the continuent to hold the post till the continuent of accounting continuents against a quiter of the post till the continuents agains of until continuents against a congular against ag |     | the members of the student law        | the student law forum shall be          |
| Project from find year  Vice - prograters from find year for the project assisting regarding the beneard decretary from find year forthering of student flow from the principal and congulation with principal and congulation.  The secretary congulation with principal and congulation with principal and congulation with principal and congulation.  The secretary congulation with principal and congulation.  The secretary congulation with principal and congulation.  The secretary congulation of the secretary congulation with principal and congulation.  The method of confine the student low forum members graded be through in forum members graded the members are graded to continue to hold the post that the continue to hold the post till the continue to the post till the continue to the post till the continue to the pos |     | forum are chosen among the students   | under start supervision and Continuous  |
| Progressor from find years  Vice - progressor from find years  I because decrease from find years  I because decrease from find years  Congulation of student flow from the principal and congulation with principal and congulation.  The secretary congulation with principal and congulation with principal and congulation.  The secretary congulation with principal and congulation.  The secretary congulation with principal and congulation.  The secretary congulation and congulation with principal and congulation.  The secretary congulation and congulation with principal and congulation with principal and congulation.  The method of chapting the student low forum members from the post the student low forum members find be through in the dispote arriver among the students for the post then the faculty will select the members that the faculty will select the members of until the continuent to hold the post till the continuent to hold the post till the continuent to hold the post till the continuent of accounting continuents against a quiter of the post till the continuents agains of until continuents against a congular against ag |     | into the following posts:             | Consultation of the faculty of the      |
| Proceed from find year student low from find year functioning of student flow from stall to the first year functioning of student flow from stall to the first year functioning of student flow from stall to the first year for the first secretary from each close for the first secretary from each close for the first secretary from secretary from each close secretary from the from the tobe from function of the first tobe from for the from the from for the from first tobe from function of the first from first tobe for the first from first |     |                                       | College.                                |
| The method of Choosing - the student law form each law form members once Chopen shall continued to hold the post till the continued on the members of a continued on the members of a continued of the state of the continued of the state of the continued of the state of the student law form members of the student law form members once chosen shall continued on the state of the student law form the dispute assessment of the state of t | 2-  | Proxident from find year              |                                         |
| The method of Choosing - the student law form each law form members once Chosen stall continued for the members once Chosen stall continued for the members once Chosen stall continued for the members of the members o | ->  | vice - president                      | Any dispute asizing regarding the       |
| The method of Choosing - the student law form each law form members once Chosen stall continued for the members once Chosen stall continued for the members once Chosen stall continued for the members of the members o | ->- | benezal Secretary from final year     | functioning of student flow forum shall |
| Tour Secretary  The Method and another from each  Jam Eorg Card another from  Jendel 1998k.  The method of Chooping the Audent  Jow Josum members Card be through  In formal election or Unanimorally.  If the dispute artises among  Atudents from the posts then the  Jaculty well select the members  Unanimorally.  The members once Chopen shall  Continue to hold the post till the  end of Ocademic years or until  a new members appumes Charge  Whichever is later.  Saraswath Law College  CHITRADURGA                                                                                                                                                                                                                                                                                                                                                                                                                                                                                                                                                                                                                                                                                                                                                                                                                                                                                                                                                                                                                                                                                                                                                                                                                                                                                                                                                                                                                                                                                                               | ->  | Toint Secretary from each class       | be A regolved by faculty: In.           |
| Tour Secretary  The Method and another from each  Jam Eorg Card another from  Jendel 1998k.  The method of Chooping the Audent  Jow Josum members Card be through  In formal election or Unanimorally.  If the dispute artises among  Atudents from the posts then the  Jaculty well select the members  Unanimorally.  The members once Chopen shall  Continue to hold the post till the  end of Ocademic years or until  a new members appumes Charge  Whichever is later.  Saraswath Law College  CHITRADURGA                                                                                                                                                                                                                                                                                                                                                                                                                                                                                                                                                                                                                                                                                                                                                                                                                                                                                                                                                                                                                                                                                                                                                                                                                                                                                                                                                                                                                                                                                                               | -5  | Cultural Secretary                    | Consultation with principal and         |
| Tour Secretary  The Method and another from each  Jam Eorg Card another from  Jendel 1998k.  The method of Chooping the Audent  Jow Josum members Card be through  In formal election or Unanimorally.  If the dispute artises among  Atudents from the posts then the  Jaculty well select the members  Unanimorally.  The members once Chopen shall  Continue to hold the post till the  end of Ocademic years or until  a new members appumes Charge  Whichever is later.  Saraswath Law College  CHITRADURGA                                                                                                                                                                                                                                                                                                                                                                                                                                                                                                                                                                                                                                                                                                                                                                                                                                                                                                                                                                                                                                                                                                                                                                                                                                                                                                                                                                                                                                                                                                               | كو  | Joint - Cultural O Secretary          | Administration.                         |
| the method of Chooping the student  law forum members ghold be through  in formal election or unanimously.  If the dispute arrives among  students for the posts then the  faculty will select the members  Unanimously.  The members ance chosen shall  Continue to hold the post till the  end of academic years or until  a new members assumes charge  whichever is later.  Saraswath Law College  CHITRADURGA                                                                                                                                                                                                                                                                                                                                                                                                                                                                                                                                                                                                                                                                                                                                                                                                                                                                                                                                                                                                                                                                                                                                                                                                                                                                                                                                                                                                                                                                                                                                                                                                                                                                                                             | ->  | Sports Secretary                      | x                                       |
| the method of Chooping the student  law forum members ghold be through  in formal election or unanimously.  If the dispute arrives among  students for the posts then the  faculty will select the members  Unanimously.  The members ance chosen shall  Continue to hold the post till the  end of academic years or until  a new members assumes charge  whichever is later.  Saraswath Law College  CHITRADURGA                                                                                                                                                                                                                                                                                                                                                                                                                                                                                                                                                                                                                                                                                                                                                                                                                                                                                                                                                                                                                                                                                                                                                                                                                                                                                                                                                                                                                                                                                                                                                                                                                                                                                                             | ->  | Tour Secretary                        |                                         |
| the method of Chooping the student  law forum members ghold be through  in formal election or unanimously.  If the dispute arrives among  students for the posts then the  faculty will select the members  Unanimously.  The members ance chosen shall  Continue to hold the post till the  end of academic years or until  a new members assumes charge  whichever is later.  Saraswath Law College  CHITRADURGA                                                                                                                                                                                                                                                                                                                                                                                                                                                                                                                                                                                                                                                                                                                                                                                                                                                                                                                                                                                                                                                                                                                                                                                                                                                                                                                                                                                                                                                                                                                                                                                                                                                                                                             | 7   | Two class - representatives from each |                                         |
| the method of Chooping the student  law forum members ghold be through  in formal election or unanimously.  If the dispute arrives among  students for the posts then the  faculty will select the members  Unanimously.  The members ance chosen shall  Continue to hold the post till the  end of academic years or until  a new members assumes charge  whichever is later.  Saraswath Law College  CHITRADURGA                                                                                                                                                                                                                                                                                                                                                                                                                                                                                                                                                                                                                                                                                                                                                                                                                                                                                                                                                                                                                                                                                                                                                                                                                                                                                                                                                                                                                                                                                                                                                                                                                                                                                                             |     | class. Among them one has to be       | f v                                     |
| the method of Chooping the student  law forum members ghold be through  in formal election or unanimously.  If the dispute arrives among  students for the posts then the  faculty will select the members  Unanimously.  The members ance chosen shall  Continue to hold the post till the  end of academic years or until  a new members assumes charge  whichever is later.  Saraswath Law College  CHITRADURGA                                                                                                                                                                                                                                                                                                                                                                                                                                                                                                                                                                                                                                                                                                                                                                                                                                                                                                                                                                                                                                                                                                                                                                                                                                                                                                                                                                                                                                                                                                                                                                                                                                                                                                             |     | from Boys and another from            |                                         |
| the method of Chooping the student  law forum members ghold be through  in formal election or unanimously.  If the dispute arrives among  students for the posts then the  faculty will select the members  Unanimously.  The members ance chosen shall  Continue to hold the post till the  end of academic years or until  a new members assumes charge  whichever is later.  Saraswath Law College  CHITRADURGA                                                                                                                                                                                                                                                                                                                                                                                                                                                                                                                                                                                                                                                                                                                                                                                                                                                                                                                                                                                                                                                                                                                                                                                                                                                                                                                                                                                                                                                                                                                                                                                                                                                                                                             | 1   | female/ girls.                        |                                         |
| the memberse once Chopen shall  Continue to hold the post till the  end of academic years or until  a new members assumes Charge  whichever is later.  Saraswath Law College CHITRADURGA                                                                                                                                                                                                                                                                                                                                                                                                                                                                                                                                                                                                                                                                                                                                                                                                                                                                                                                                                                                                                                                                                                                                                                                                                                                                                                                                                                                                                                                                                                                                                                                                                                                                                                                                                                                                                                                                                                                                       |     |                                       |                                         |
| the memberse once Chopen shall  Continue to hold the post till the  end of academic years or until  a new members assumes Charge  whichever is later.  Saraswath Law College CHITRADURGA                                                                                                                                                                                                                                                                                                                                                                                                                                                                                                                                                                                                                                                                                                                                                                                                                                                                                                                                                                                                                                                                                                                                                                                                                                                                                                                                                                                                                                                                                                                                                                                                                                                                                                                                                                                                                                                                                                                                       |     | The method of Chooping the student    |                                         |
| the memberse once Chopen shall  Continue to hold the post till the  end of academic years or until  a new members assumes Charge  whichever is later.  Saraswath Law College CHITRADURGA                                                                                                                                                                                                                                                                                                                                                                                                                                                                                                                                                                                                                                                                                                                                                                                                                                                                                                                                                                                                                                                                                                                                                                                                                                                                                                                                                                                                                                                                                                                                                                                                                                                                                                                                                                                                                                                                                                                                       |     | law forum members Ughall be through   |                                         |
| the memberse once Chopen shall  Continue to hold the post till the  end of academic years or until  a new members assumes Charge  whichever is later.  Saraswath Law College CHITRADURGA                                                                                                                                                                                                                                                                                                                                                                                                                                                                                                                                                                                                                                                                                                                                                                                                                                                                                                                                                                                                                                                                                                                                                                                                                                                                                                                                                                                                                                                                                                                                                                                                                                                                                                                                                                                                                                                                                                                                       |     | in - formal election or unanimously.  |                                         |
| the memberse once Chopen shall  Continue to hold the post till the  end of academic years or until  a new members assumes Charge  whichever is later.  Saraswath Law College CHITRADURGA                                                                                                                                                                                                                                                                                                                                                                                                                                                                                                                                                                                                                                                                                                                                                                                                                                                                                                                                                                                                                                                                                                                                                                                                                                                                                                                                                                                                                                                                                                                                                                                                                                                                                                                                                                                                                                                                                                                                       |     | If the dispute aronges among          |                                         |
| the memberse once Chopen shall  Continue to hold the post till the  end of academic years or until  a new members assumes Charge  whichever is later.  Saraswath Law College CHITRADURGA                                                                                                                                                                                                                                                                                                                                                                                                                                                                                                                                                                                                                                                                                                                                                                                                                                                                                                                                                                                                                                                                                                                                                                                                                                                                                                                                                                                                                                                                                                                                                                                                                                                                                                                                                                                                                                                                                                                                       |     | students for the ports then the       | *                                       |
| the memberse once Chopen shall  Continue to hold the post till the  end of academic years or until  a new members assumes Charge  whichever is later.  Saraswath Law College CHITRADURGA                                                                                                                                                                                                                                                                                                                                                                                                                                                                                                                                                                                                                                                                                                                                                                                                                                                                                                                                                                                                                                                                                                                                                                                                                                                                                                                                                                                                                                                                                                                                                                                                                                                                                                                                                                                                                                                                                                                                       |     | faculty will relect the members       |                                         |
| the memberse once Chopen shall  Continue to hold the post till the  end of academic years or until  a new members assumes Charge  whichever is later.  Saraswath Law College CHITRADURGA                                                                                                                                                                                                                                                                                                                                                                                                                                                                                                                                                                                                                                                                                                                                                                                                                                                                                                                                                                                                                                                                                                                                                                                                                                                                                                                                                                                                                                                                                                                                                                                                                                                                                                                                                                                                                                                                                                                                       |     | Unaninously.                          |                                         |
| end of academic years or until  a new member agrumes Charge  whichever is later.  Principal  Saraswathi Law College  CHITRADURGA                                                                                                                                                                                                                                                                                                                                                                                                                                                                                                                                                                                                                                                                                                                                                                                                                                                                                                                                                                                                                                                                                                                                                                                                                                                                                                                                                                                                                                                                                                                                                                                                                                                                                                                                                                                                                                                                                                                                                                                               |     |                                       |                                         |
| end of academic years or until  a new member agrumes Charge  whichever is later.  Principal  Saraswathi Law College  CHITRADURGA                                                                                                                                                                                                                                                                                                                                                                                                                                                                                                                                                                                                                                                                                                                                                                                                                                                                                                                                                                                                                                                                                                                                                                                                                                                                                                                                                                                                                                                                                                                                                                                                                                                                                                                                                                                                                                                                                                                                                                                               |     | the memberg once chopen shall         |                                         |
| end of academic years or until  a new member agrumes Charge  whichever is later.  Principal  Saraswathi Law College  CHITRADURGA                                                                                                                                                                                                                                                                                                                                                                                                                                                                                                                                                                                                                                                                                                                                                                                                                                                                                                                                                                                                                                                                                                                                                                                                                                                                                                                                                                                                                                                                                                                                                                                                                                                                                                                                                                                                                                                                                                                                                                                               |     | Confinue to hold the post till the    |                                         |
| whichever is later.  Principal  Saraswathi Law College  CHITRADURGA                                                                                                                                                                                                                                                                                                                                                                                                                                                                                                                                                                                                                                                                                                                                                                                                                                                                                                                                                                                                                                                                                                                                                                                                                                                                                                                                                                                                                                                                                                                                                                                                                                                                                                                                                                                                                                                                                                                                                                                                                                                            |     | end of academic hear as next          |                                         |
| Principal Saraswathi Law College CHITRADURGA                                                                                                                                                                                                                                                                                                                                                                                                                                                                                                                                                                                                                                                                                                                                                                                                                                                                                                                                                                                                                                                                                                                                                                                                                                                                                                                                                                                                                                                                                                                                                                                                                                                                                                                                                                                                                                                                                                                                                                                                                                                                                   |     | a new member agrumes Charge           |                                         |
| Saraswathi Law College CHITRADURGA                                                                                                                                                                                                                                                                                                                                                                                                                                                                                                                                                                                                                                                                                                                                                                                                                                                                                                                                                                                                                                                                                                                                                                                                                                                                                                                                                                                                                                                                                                                                                                                                                                                                                                                                                                                                                                                                                                                                                                                                                                                                                             |     | whichever is later.                   |                                         |
| CHITRADURGA                                                                                                                                                                                                                                                                                                                                                                                                                                                                                                                                                                                                                                                                                                                                                                                                                                                                                                                                                                                                                                                                                                                                                                                                                                                                                                                                                                                                                                                                                                                                                                                                                                                                                                                                                                                                                                                                                                                                                                                                                                                                                                                    |     |                                       | Principal                               |
| CHITRADURGA                                                                                                                                                                                                                                                                                                                                                                                                                                                                                                                                                                                                                                                                                                                                                                                                                                                                                                                                                                                                                                                                                                                                                                                                                                                                                                                                                                                                                                                                                                                                                                                                                                                                                                                                                                                                                                                                                                                                                                                                                                                                                                                    |     |                                       | Saraswathi Law College                  |
|                                                                                                                                                                                                                                                                                                                                                                                                                                                                                                                                                                                                                                                                                                                                                                                                                                                                                                                                                                                                                                                                                                                                                                                                                                                                                                                                                                                                                                                                                                                                                                                                                                                                                                                                                                                                                                                                                                                                                                                                                                                                                                                                |     |                                       | CHITRADURON                             |