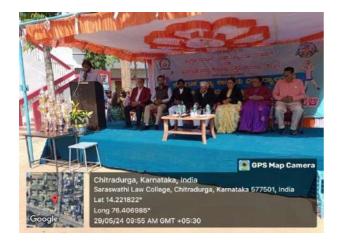

ru. Best Attacker award was given to Heena of Kristu Jayanthi College of Law, Bengaluru. And the Best All Rounder award was given to Shanal of Vaikunta Baliga College of Law, Udupi. The winning teams were given Shield, Medals and the Certificates. The First prize was secured by Kristu Jayanthi College of Law, Bengaluru. The Second prize was secured by Vaikunta Baliga College of Law, Udupi, The Third prize was secured by SDM Law College, Mangaluru and the Fourth prize was secured by RV Institution of Legal Studies, Bengaluru.

Refreshments were served after the programme. The event was a success in every respect. It was a great experience for the payers and other students in audience.

#### **Invitation of the Tournament**



#### Photographs of Intercollegiate Women Volleyball tournament





#### **Inauguration of Intercollegiate Women Volleyball tournament**





### Players were completely engulfed in playing.









Valedictory cum Prize Distribution Ceremony





Principal
Saraswathi Law College
CHITRADURGA

# Report on Awareness Programme Conducted on the Occasion of International Yoga Day

Date: 21.06.2024

The Institution had organised the 10<sup>th</sup> International Yoga Day in Saraswathi Law College in Golden Jubilee Auditorium on 21th June 2024 with grate eagerness and enthusiasm under NSS unit initiated by IQAC.

The program was compared by Avinash. C.L of final year 3 years LL.B student. The programme began with invocation sung by Bhoomika. G.R of 3<sup>rd</sup> year B.A LL.B student which was followed by welcome speech delivered by Vijay. B of final year 3