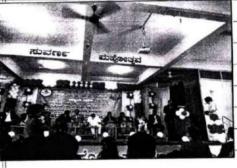

| student law forsum was constituted on<br>tz-2023at Saraquathi Law College, In                                                                                                                                                                                                                      |
|----------------------------------------------------------------------------------------------------------------------------------------------------------------------------------------------------------------------------------------------------------------------------------------------------|
| 102-2023at Saraquathe Law College, In                                                                                                                                                                                                                                                              |
| year class mom under the charmanship                                                                                                                                                                                                                                                               |
| J                                                                                                                                                                                                                                                                                                  |
|                                                                                                                                                                                                                                                                                                    |
|                                                                                                                                                                                                                                                                                                    |
| The Welcome speech was delivered by  U. D. Insuda, Aggistant Professor. The faculty  ers wanted to select the members  law forum unaminously as these was a  sute between among the students.  After the lots of discussions, at  the student law forum president  elected by the students through |
| U. D. Prouda, Aggistant Proleggor. The laculty                                                                                                                                                                                                                                                     |
| ers wanted to select the members of                                                                                                                                                                                                                                                                |
| law forum unaminouply as there was a                                                                                                                                                                                                                                                               |
| rute between among the students.                                                                                                                                                                                                                                                                   |
| Alter the lote of discussions, at                                                                                                                                                                                                                                                                  |
| the student law Josum prosident                                                                                                                                                                                                                                                                    |
| elected by the students through                                                                                                                                                                                                                                                                    |
| informal electron.                                                                                                                                                                                                                                                                                 |
| V                                                                                                                                                                                                                                                                                                  |
|                                                                                                                                                                                                                                                                                                    |
|                                                                                                                                                                                                                                                                                                    |
| Sherk des B.S.T.                                                                                                                                                                                                                                                                                   |
| Sherkales B.S.T. (Seconlarge                                                                                                                                                                                                                                                                       |
|                                                                                                                                                                                                                                                                                                    |
|                                                                                                                                                                                                                                                                                                    |
|                                                                                                                                                                                                                                                                                                    |
|                                                                                                                                                                                                                                                                                                    |
|                                                                                                                                                                                                                                                                                                    |
|                                                                                                                                                                                                                                                                                                    |
|                                                                                                                                                                                                                                                                                                    |
|                                                                                                                                                                                                                                                                                                    |
|                                                                                                                                                                                                                                                                                                    |
| 1                                                                                                                                                                                                                                                                                                  |
| M. SSudle                                                                                                                                                                                                                                                                                          |
| Principal                                                                                                                                                                                                                                                                                          |
| Saraswath Law College                                                                                                                                                                                                                                                                              |