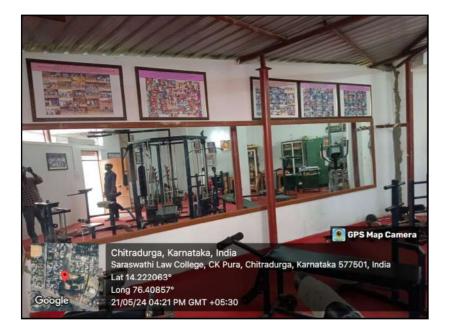

| Maganas       |
| e.     |                      | Naveen                  | Daveres       |
|        |                      | Dilipkumar. V           | Delda - 42    |
| 3.6    |                      | Keerthibai              | Rodh bai      |

Meeting Date: 07/2/2024 at 17:50 Venue: Sassascrathi law college Sascrathi law College, Chitecolung

photo graphs of Student Law Farcem Meeting held on 07-8-2024 under the Chairmanship of Dr. N. D. browder Asst. professor and Hon'ble president of Student law Forem (2023-200) Soveasuscethi doew College, Chitecolurge











SLAP HINGIPALS T Saraswathulaw College CHITRADURGA











Principal
Saraswathi Law College
CHITRADURGA

THE BANGALORE PRESS

### Geo-tagged Photographs of Gymnasium Facility of the Institution























Principal
Saraswathi Law College
CHITRADURGA

ಈ ದಸಾವೇಜು ಹಾಳೆಯನ್ನು ಸಂಘದ ಉಪನಿಯಮ ಸಂಖ್ಯೆ 5(9) ರ ಪ್ರಕಾರೆ ಮುದ್ರಿಸಲಾಗಿದೆ.

ಕರ್ನಾಟಕ ರಾಜ್ಯ ನೋಂದಣಿ ಮತ್ತು ಮುದ್ರಾಂಕ ಇಲಾಖಾ ನೌಕರರ ವಿವಿಧೋದ್ದೇಶ ಸಹಕಾರ ಸಂಘ ನಿಯಮಿತ

ದಸಾವೇಜು ಹಾಳೆ **Document Sheet** 



The Karnataka State Registration and Stamps Department Official's Multipurpose Co-Operative Society Ltd.

> ಈ ಹಾಳೆಯನ್ನು ಯಾವುದೇ ದಸ್ತಾವೇಜಿಗೆ ಉಪಯೋಗಿಸಬಹುದು This sheet can be used for any document

> > ಬೆಲೆ: ರೂ. 2/-(GST EXTRA)

#### MEMORANDUM OF UNDERSTANDING [M.O.U]

Memorandum of Understanding has been signed for collaboration between Saraswathi Law College, Chitradurga (I Party) and Deputy Director, District Youth Service, Chitradurga (II Party)

Memorandum of Understanding has been signed between the above mentioned parties in order to carry out of the sports