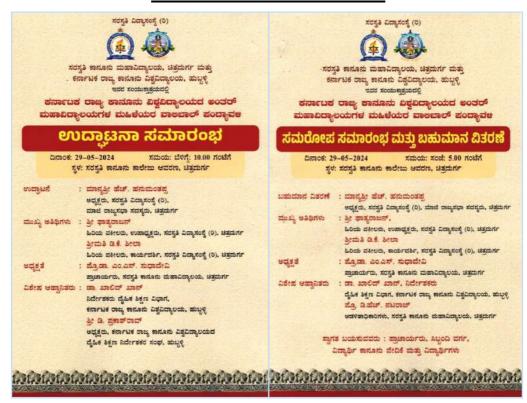

rd was given to Boomika of RV Institution of Legal Studies, Bengaluru. Best Attacker award was given to Heena of Kristu Jayanthi College of Law, Bengaluru. And the Best All Rounder award was given to Shanal of Vaikunta Baliga College of Law, Udupi. The winning teams were given Shield, Medals and the Certificates. The First prize was secured by Kristu Jayanthi College of Law, Bengaluru. The Second prize was secured by Vaikunta Baliga College of Law, Udupi, The Third prize was secured by SDM Law College, Mangaluru and the Fourth prize was secured by RV Institution of Legal Studies, Bengaluru.

Refreshments were served after the programme. The event was a success in every respect. It was a great experience for the payers and other students in audience.

#### **Invitation of the Tournament**



#### Photographs of Intercollegiate Women Volleyball tournament





#### **Inauguration of Intercollegiate Women Volleyball tournament**





### Players were completely engulfed in playing.









Valedictory cum Prize Distribution Ceremony





Principal
Saraswathi Law College
CHITRADURGA

# Report on Awareness Programme Conducted on the Occasion of International Yoga Day

Date: 21.06.2024

The Institution had organised the 10<sup>th</sup> International Yoga Day in Saraswathi Law College in Golden Jubilee Auditorium on 21th June 2024 with grate eagerness and enthusiasm under NSS unit initiated by IQAC.

The program was compared by Avinash. C.L of final year 3 years LL.B student. The programme began with invocation sung by Bhoomika. G.R of 3<sup>rd</sup> year B.A LL.B student which w