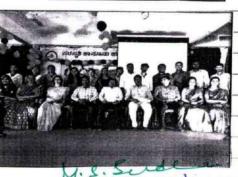

| student law forsum was constituted on<br>tz-2023at Saraquathi Law College, In                                                                                                                                                                                                                      |
|----------------------------------------------------------------------------------------------------------------------------------------------------------------------------------------------------------------------------------------------------------------------------------------------------|
| 102-2023at Saraquathe Law College, In                                                                                                                                                                                                                                                              |
| year class mom under the charmanship                                                                                                                                                                                                                                                               |
| J                                                                                                                                                                                                                                                                                                  |
|                                                                                                                                                                                                                                                                                                    |
|                                                                                                                                                                                                                                                                                                    |
| The Welcome speech was delivered by  U. D. Insuda, Aggistant Professor. The faculty  ers wanted to select the members  law forum unaminously as these was a  sute between among the students.  After the lots of discussions, at  the student law forum president  elected by the students through |
| U. D. Prouda, Aggistant Proleggor. The laculty                                                                                                                                                                                                                                                     |
| ers wanted to select the members of                                                                                                                                                                                                                                                                |
| law forum unaminouply as there was a                                                                                                                                                                                                                                                               |
| rute between among the students.                                                                                                                                                                                                                                                                   |
| Alter the lote of discussions, at                                                                                                                                                                                                                                                                  |
| the student law Josum prosident                                                                                                                                                                                                                                                                    |
| elected by the students through                                                                                                                                                                                                                                                                    |
| informal electron.                                                                                                                                                                                                                                                                                 |
| V                                                                                                                                                                                                                                                                                                  |
|                                                                                                                                                                                                                                                                                                    |
|                                                                                                                                                                                                                                                                                                    |
| Sherk des B.S.T.                                                                                                                                                                                                                                                                                   |
| Sherkales B.S.T. (Seconlarge                                                                                                                                                                                                                                                                       |
|                                                                                                                                                                                                                                                                                                    |
|                                                                                                                                                                                                                                                                                                    |
|                                                                                                                                                                                                                                                                                                    |
|                                                                                                                                                                                                                                                                                                    |
|                                                                                                                                                                                                                                                                                                    |
|                                                                                                                                                                                                                                                                                                    |
|                                                                                                                                                                                                                                                                                                    |
|                                                                                                                                                                                                                                                                                                    |
|                                                                                                                                                                                                                                                                                                    |
| 1                                                                                                                                                                                                                                                                                                  |
| M. SSudle                                                                                                                                                                                                                                                                                          |
| Principal                                                                                                                                                                                                                                                                                          |
| Saraswath Law College                                                                                                                                                                                                                                                                              |