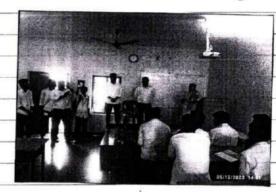

#### -: Meeting Notice :-

The Student Law Forum Meeting is here by conducted on .0.5-12...203t .3...20 in Golden Jubilee Auditorium, Saraswathi Law College, Chitradurga. All the Members of the Student Law Forum are hereby requested to present at the meeting and participate in the deliberative with valuable suggestions.

| student law forsum was constituted on<br>tz-2023at Saraquathi Law College, In                                                                                                                                                                                                                      |
|----------------------------------------------------------------------------------------------------------------------------------------------------------------------------------------------------------------------------------------------------------------------------------------------------|
| 102-2023at Saraquathe Law College, In                                                                                                                                                                                                                                                              |
| year class mom under the charmanship                                                                                                                                                                                                                                                               |
| J                                                                                                                                                                                                                                                                                                  |
|                                                                                                                                                                                                                                                                                                    |
|                                                                                                                                                                                                                                                                                                    |
| The Welcome speech was delivered by  U. D. Insuda, Aggistant Professor. The faculty  ers wanted to select the members  law forum unaminously as these was a  sute between among the students.  After the lots of discussions, at  the student law forum president  elected by the students through |
| U. D. Prouda, Aggistant Proleggor. The laculty                                                                                                                                                                                                                                                     |
| ers wanted to select the members of                                                                                                                                                                                                                                                                |
| law forum unaminouply as there was a                                                                                                                                                                                                                                                               |
| rute between among the students.                                                                                                                                                                                                                                                                   |
| Alter the lote of discussions, at                                                                                                                                                                                                                                                                  |
| the student law Josum prosident                                                                                                                                                                                                                                                                    |
| elected by the students through                                                                                                                                                                                                                                                                    |
| informal electron.                                                                                                                                                                                                                                                                                 |
| V                                                                                                                                                                                                                                                                                                  |
|                                                                                                                                                                                                                                                                                                    |
|                                                                                                                                                                                                                                                                                                    |
| Sherk des B.S.T.                                                                                                                                                                                                                                                                                   |
| Sherkales B.S.T. (Seconlarge                                                                                                                                                                                                                                                                       |
|                                                                                                                                                                                                                                                                                                    |
|                                                                                                                                                                                                                                                                                                    |
|                                                                                                                                                                                                                                                                                                    |
|                                                                                                                                                                                                                                                                                                    |
|                                                                                                                                                                                                                                                                                                    |
|                                                                                                                                                                                                                                                                                                    |
|                                                                                                                                                                                                                                                                                                    |
|                                                                                                                                                                                                                                                                                                    |
|                                                                                                                                                                                                                                                                                                    |
| 1                                                                                                                                                                                                                                                                                                  |
| M. SSudle                                                                                                                                                                                                                                                                                          |
| Principal                                                                                                                                                                                                                                                                                          |
| Saraswath Law College                                                                                                                                                                                                                                                                              |