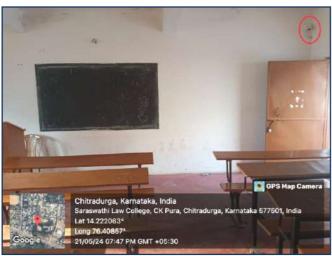

#### C.C Camera installed in LL.B and B.A LL.B Classrooms surveillance

C.C Camera installed for the surveillance of Reading Room in entrance of Library

C.C Camera installed for the surveillance of Reading Room in the  $2^{nd}$  entrance of Library

C.C Camera installed for the surveillance of Administrative Section of the Institution

The Monitoring system is adopted in the Principal Chamber for the observation of all activities of students, staff and others through the C.C cameras of various locations of the Institution and its campus