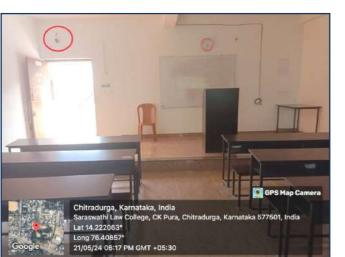

C.C Camera installed for the surveillance of Administrative Section of the Institution

The Monitoring system is adopted in the Principal Chamber for the observation of all activities of students, staff and others through the C.C cameras of various locations of the Institution and its campus