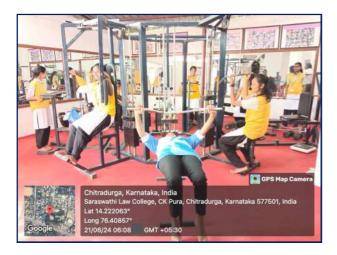

## Photographs of Girl Students Engage in Gymnasium

1. S. Sude e

Principal Saraswathi Law College CHITRADURGA