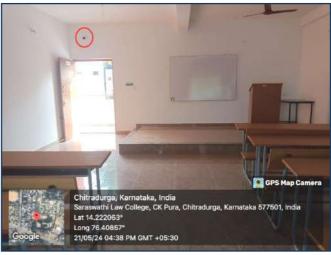

1. S. Sude

Saraswathi Law College CHITRADURGA

Geo Tagged Photographs of e-surveillance with High Resolution C.C Cameras are adopted in the Institution for the Safety and Security of the Female Students & Staff (the cameras are made highlighted by marking the circle in Red Colour, where the cameras are visible in the photographs)

The three C.C Cameras are installed for the surveillance of whole campus

C.C Camera installed in LL.B and B.A LL.B Classrooms surveillance

#### C.C Camera installed in LL.B and B.A LL.B Classrooms surveillance

C.C Camera installed for the surveillance of Reading Room in entrance of Library

C.C Camera installed for the surveillance of Reading Room in the  $2^{nd}$  entrance of Library