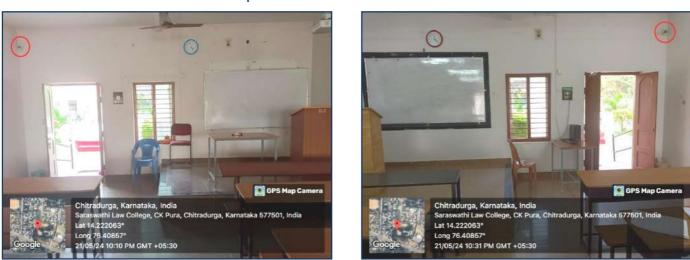

The three C.C Cameras are installed for the surveillance of whole campus

C.C Camera installed in LL.B and B.A LL.B Classrooms surveillance

#### C.C Camera installed in LL.B and B.A LL.B Classrooms surveillance

C.C Camera installed for the surveillance of Reading Room in entrance of Library

C.C Camera installed for the surveillance of Reading Room in the  $2^{nd}$  entrance of Library