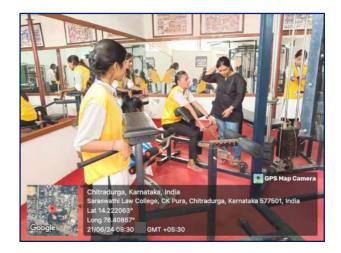

## Photographs of Girl Students Engage in Gymnasium

1. S. Sude e

Principal Saraswathi Law College CHITRADURGA