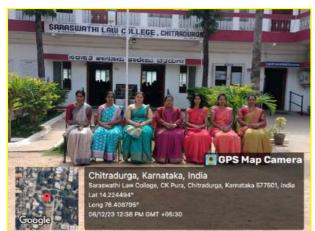

## Photographs of Girl Students Counselling

M.s. Sudlei

Principal Saraswathi Law College CHITRADURGA