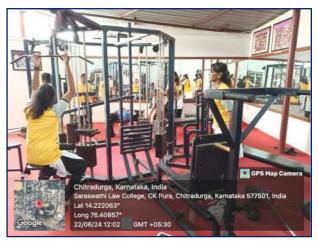

## Photographs of Girl Students Engage in Gymnasium

1. S. Sude e

Principal Saraswathi Law College CHITRADURGA