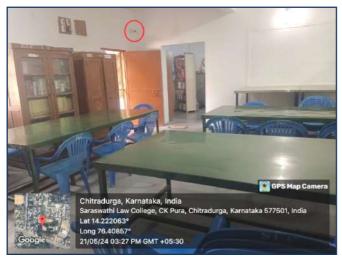

1. S. Sude

Saraswathi Law College CHITRADURGA

Geo Tagged Photographs of e-surveillance with High Resolution C.C Cameras are adopted in the Institution for the Safety and Security of the Female Students & Staff (the cameras are made highlighted by marking the circle in Red Colour, where the cameras are visible in the photographs)

#### C.C Camera installed in LL.B and B.A LL.B Classrooms surveillance

C.C Camera installed for the surveillance of Reading Room in entrance of Library

C.C Camera installed for the surveillance of Reading Room in the  $2^{nd}$  entrance of Library