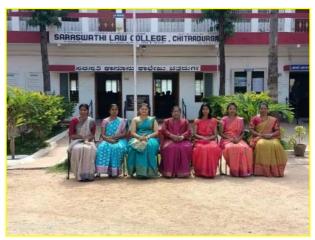

## Photographs of Girl Students Counselling

M.s. Sudlei

Principal Saraswathi Law College CHITRADURGA