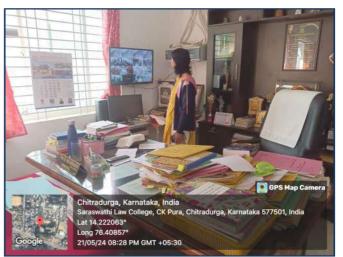

C.C Camera installed for the surveillance of Administrative Section of the Institution

The Monitoring system is adopted in the Principal Chamber for the observation of all activities of students, staff and others through the C.C cameras of various locations of the Institution and its campus