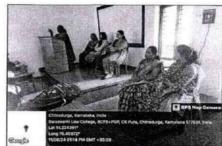

### Geo-tagged Photographs of Creating Awareness to Girl Students Regarding Anti-Sexual Harassment

Se 5.5 Principal Saraswathi Law College CHITRADURGA