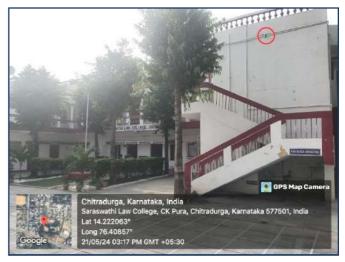

1. S. Sude

Saraswathi Law College CHITRADURGA

Geo Tagged Photographs of e-surveillance with High Resolution C.C Cameras are adopted in the Institution for the Safety and Security of the Female Students & Staff (the cameras are made highlighted by marking the circle in Red Colour, where the cameras are visible in the photographs)

The three C.C Cameras are installed for the surveillance of whole campus

C.C Camera installed in LL.B and B.A LL.B Classrooms surveillance