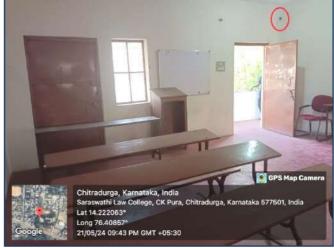

1. S. Sude

Saraswathi Law College CHITRADURGA

Geo Tagged Photographs of e-surveillance with High Resolution C.C Cameras are adopted in the Institution for the Safety and Security of the Female Students & Staff (the cameras are made highlighted by marking the circle in Red Colour, where the cameras are visible in the photographs)

C.C Camera installed for the surveillance of Administrative Section of the Institution

The Monitoring system is adopted in the Principal Chamber for the observation of all activities of students, staff and others through the C.C cameras of various locations of the Institution and its campus