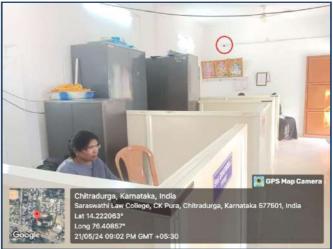

1. S. Sude

Saraswathi Law College CHITRADURGA

Geo Tagged Photographs of e-surveillance with High Resolution C.C Cameras are adopted in the Institution for the Safety and Security of the Female Students & Staff (the cameras are made highlighted by marking the circle in Red Colour, where the cameras are visible in the photographs)

The three C.C Cameras are installed for the surveillance of whole campus

C.C Camera installed in LL.B and B.A LL.B Classrooms surveillance