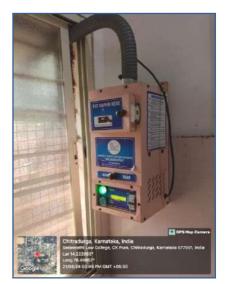

1. S. Sude

Saraswathi Law College CHITRADURGA

Geo Tagged Photographs of e-surveillance with High Resolution C.C Cameras are adopted in the Institution for the Safety and Security of the Female Students & Staff (the cameras are made highlighted by marking the circle in Red Colour, where the cameras are visible in the photographs)

The three C.C Cameras are installed for the surveillance of whole campus

C.C Camera installed in LL.B and B.A LL.B Classrooms surveillance

#### C.C Camera installed in LL.B and B.A LL.B Classrooms surveillance

C.C Camera installed for the surveillance of Reading Room in entrance of Library

C.C Camera installed for the surveillance of Reading Room in the  $2^{nd}$  entrance of Library

C.C Camera installed for the surveillance of Administrative Section of the Institution

The Monitoring system is adopted in the Principal Chamber for the observation of all activities of students, staff and others through the C.C cameras of various locations of the Institution and its campus