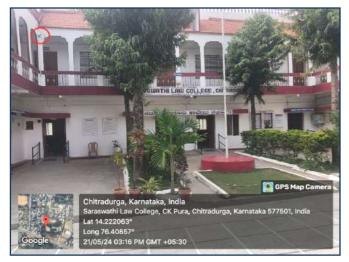

1. S. Sude

Saraswathi Law College CHITRADURGA

Geo Tagged Photographs of e-surveillance with High Resolution C.C Cameras are adopted in the Institution for the Safety and Security of the Female Students & Staff (the cameras are made highlighted by marking the circle in Red Colour, where the cameras are visible in the photographs)

The three C.C Cameras are installed for the surveillance of whole campus

C.C Camera installed in LL.B and B.A LL.B Classrooms surveillance