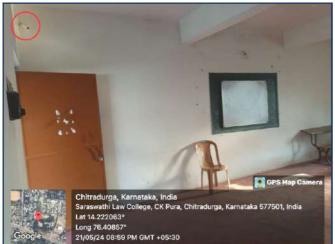

1. S. Sude

Saraswathi Law College CHITRADURGA

Geo Tagged Photographs of e-surveillance with High Resolution C.C Cameras are adopted in the Institution for the Safety and Security of the Female Students & Staff (the cameras are made highlighted by marking the circle in Red Colour, where the cameras are visible in the photographs)

The three C.C Cameras are installed for the surveillance of whole campus

C.C Camera installed in LL.B and B.A LL.B Classrooms surveillance