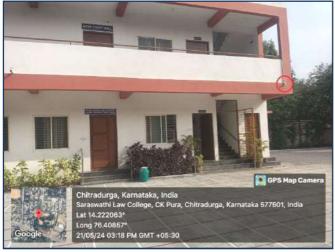

1. S. Sude

Saraswathi Law College CHITRADURGA

Geo Tagged Photographs of e-surveillance with High Resolution C.C Cameras are adopted in the Institution for the Safety and Security of the Female Students & Staff (the cameras are made highlighted by marking the circle in Red Colour, where the cameras are visible in the photographs)

C.C Camera installed for the surveillance of Administrative Section of the Institution

The Monitoring system is adopted in the Principal Chamber for the observation of all activities of students, staff and others through the C.C cameras of various locations of the Institution and its campus