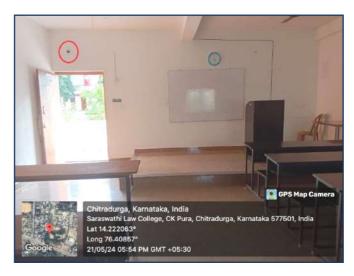

1. S. Sude

Saraswathi Law College CHITRADURGA

Geo Tagged Photographs of e-surveillance with High Resolution C.C Cameras are adopted in the Institution for the Safety and Security of the Female Students & Staff (the cameras are made highlighted by marking the circle in Red Colour, where the cameras are visible in the photographs)

The three C.C Cameras are installed for the surveillance of whole campus

C.C Camera installed in LL.B and B.A LL.B Classrooms surveillance