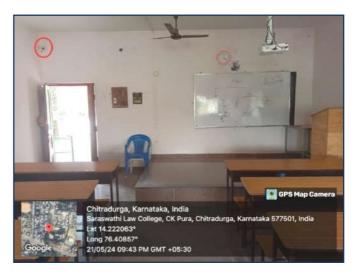

1. S. Sude

Saraswathi Law College CHITRADURGA

Geo Tagged Photographs of e-surveillance with High Resolution C.C Cameras are adopted in the Institution for the Safety and Security of the Female Students & Staff (the cameras are made highlighted by marking the circle in Red Colour, where the cameras are visible in the photographs)

The three C.C Cameras are installed for the surveillance of whole campus

C.C Camera installed in LL.B and B.A LL.B Classrooms surveillance