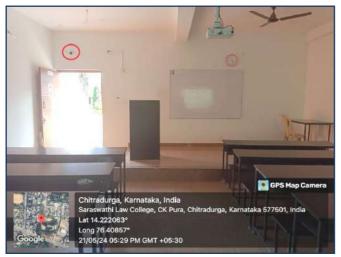

#### C.C Camera installed in LL.B and B.A LL.B Classrooms surveillance

C.C Camera installed for the surveillance of Reading Room in entrance of Library

C.C Camera installed for the surveillance of Reading Room in the  $2^{nd}$  entrance of Library

C.C Camera installed for the surveillance of Administrative Section of the Institution

The Monitoring system is adopted in the Principal Chamber for the observation of all activities of students, staff and others through the C.C cameras of various locations of the Institution and its campus