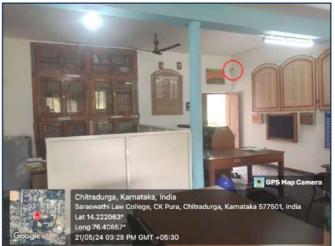

1. S. Sude

Saraswathi Law College CHITRADURGA

Geo Tagged Photographs of e-surveillance with High Resolution C.C Cameras are adopted in the Institution for the Safety and Security of the Female Students & Staff (the cameras are made highlighted by marking the circle in Red Colour, where the cameras are visible in the photographs)

#### C.C Camera installed in LL.B and B.A LL.B Classrooms surveillance

C.C Camera installed for the surveillance of Reading Room in entrance of Library

C.C Camera installed for the surveillance of Reading Room in the  $2^{nd}$  entrance of Library