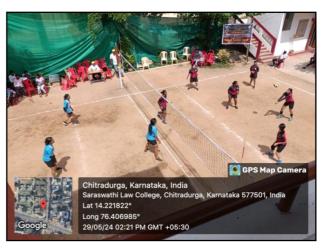

#### Geo-tagged Photographs of Students Participation in Sports Activities in the Campus

M.S. Sudle

Principal Saraswathi Law Colleg CHITRADURGA