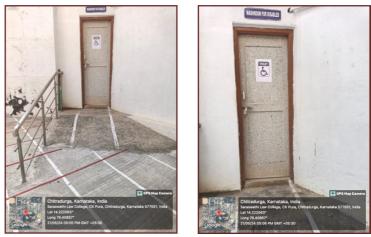

#### Geo Tagged Photographs of the Institution have Disabled Friendly, Barrier Free Environment

Railings are fixed to Library, Ground Floor Class Rooms and Legal Aid Centre to enter easily

Railings are fixed to Administrative Office, Principal Chamber and for Stair Case to enter and climb easily

Separate Wash Room for Disabled with Western Commode

Human Assistance for physically disabled