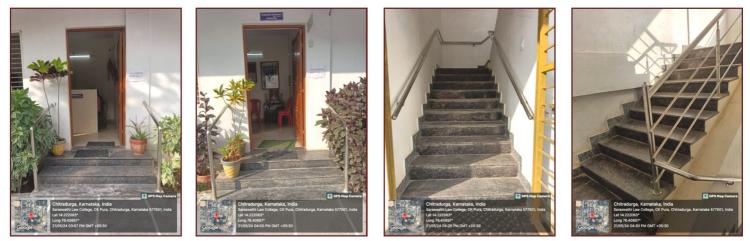

#### Geo Tagged Photographs of the Institution have Disabled Friendly, Barrier Free Environment

Railings are fixed to Library, Ground Floor Class Rooms and Legal Aid Centre to enter easily

Railings are fixed to Administrative Office, Principal Chamber and for Stair Case to enter and climb easily