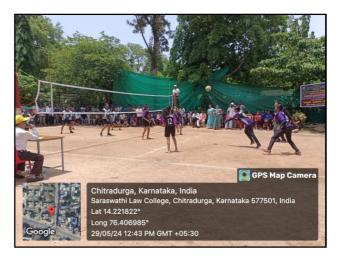

#### Geo-tagged Photographs of Students Participation in Sports Activities in the Campus

M.S. Sudle

Principal Saraswathi Law Colleg CHITRADURGA