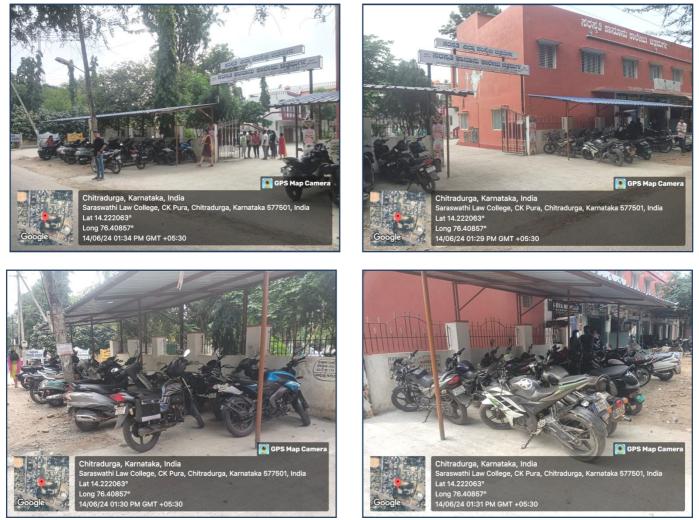

#### Geo-tagged Photographs of Restricted Entry of Automobiles in the Campus

#### Parking facility of Automobile Vehicles are facilitated outside of the Campus