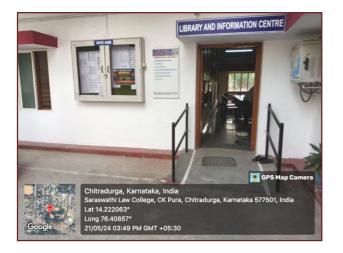

#### Geo-tagged Photographs of Library of the Institution

Front View

Refernce Hall No.01