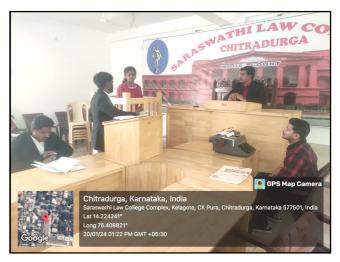

#### Photographs of Students Using Library

Se 5.5

Saraswathi Law College CHITRADURGA

Photographs of the Moot Court Mock Trial on 12.01.2024

Photographs of Moot Court Mock Trial

S. Sud en

Principal Saraswathi Law College CHITRADURGA