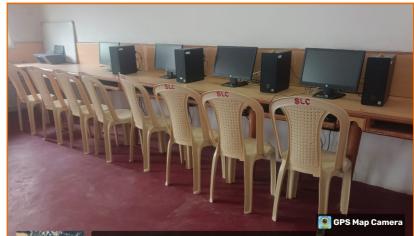

### Geo Tagged Photographs of computer Lab with WiFi Facility

Chitradurga, Karnataka, India Saraswathi Law College, CK Pura, Chitradurga, Karnataka 577501, India Lat 14.222063° Long 76.40857° 20/06/24 12:58 PM GMT +05:30