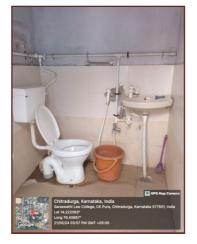

Separate Wash Room for Disabled with Western Commode

Human Assistance for physically disabled