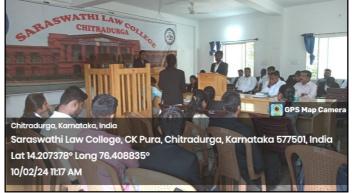

#### Photographs of Moot Court Mock Trial on Criminal Proceedings on 10.02.2024

Photographs of Moot Court Mock Trial of under the guidance of P.M. Hanumantharaya, Senior Advocate, Chitradurga

M.S. Sudle