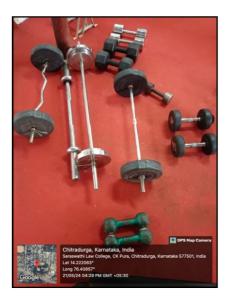

#### Geo-tagged Photographs of Gymnasium Facility of the Institution

M.S. Sudle

Principal Saraswathi Law College CHITRADURGA