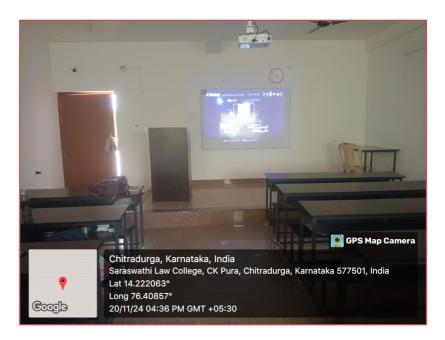

The three C.C Cameras are installed for the surveillance of whole campus

C.C Camera installed in LL.B and B.A LL.B Classrooms surveillance

#### C.C Camera installed in LL.B and B.A LL.B Classrooms surveillance

C.C Camera installed for the surveillance of Reading Room in entrance of Library

C.C Camera installed for the surveillance of Reading Room in the  $2^{nd}$  entrance of Library