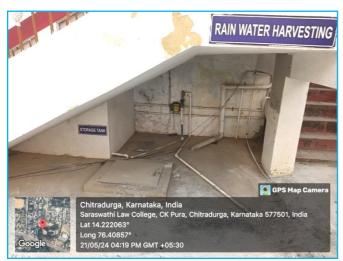

#### Geo-tagged Photographs of Water Conservation System in the Institution

Rain Water Harvesting system

Water Tank to accumulate Rain Water

Waste water recycling Maintenance of water bodies, pipeline of collected rain water from the unroof of the building to the constructed water tank