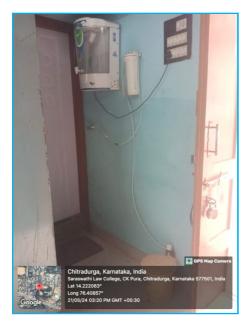

#### Geo-tagged Photographs of Water Conservation System in the Institution

Rain Water Harvesting system

Water Tank to accumulate Rain Water

Waste water recycling Maintenance of water bodies, pipeline of collected rain water from the unroof of the building to the constructed water tank

Waste water recycling Maintenance of water bodies- the waste water of the water purifier plants connected to the constructed water tank

Water Distribution system in the College Garden

Al en 1.8. Su 1 Principal Saraswethi Law College CHITRADURGA