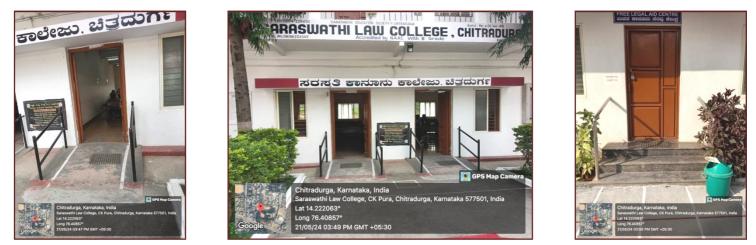

#### Geo Tagged Photographs of the Institution have Disabled Friendly, Barrier Free Environment

Railings are fixed to Library, Ground Floor Class Rooms and Legal Aid Centre to enter easily

Railings are fixed to Administrative Office, Principal Chamber and for Stair Case to enter and climb easily