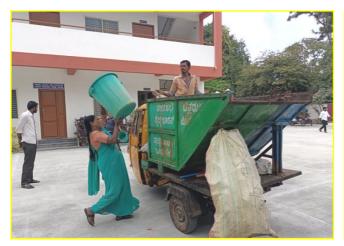

bile Vehicles are facilitated outside of the Campus

#### Geo-tagged Photographs of Students using Bicycles and Electronic Vehicles (EV) to favour the Environment



#### Geo-tagged Photographs of Water Conservation System in the Institution



Rain Water Harvesting system



Water Tank to accumulate Rain Water



Waste water recycling Maintenance of water bodies, pipeline of collected rain water from the unroof of the building to the constructed water tank



Waste water recycling Maintenance of water bodies- the waste water of the water purifier plants connected to the constructed water tank







Water Distribution system in the College Garden

Al en 1.8. Su 1 Principal Saraswethi Law College CHITRADURGA

### Photographs of Daily Waste Disposal to the Municipality Vehicle