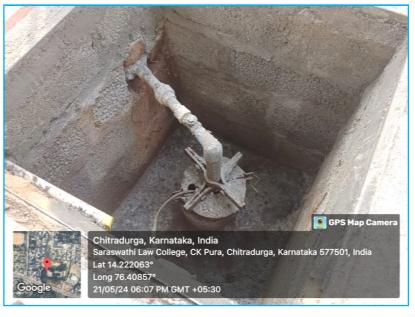

#### Geo-tagged Photographs of Water Conservation System in the Institution

Rain Water Harvesting system

Water Tank to accumulate Rain Water

Waste water recycling Maintenance of water bodies, pipeline of collected rain water from the unroof of the building to the constructed water tank

Waste water recycling Maintenance of water bodies- the waste water of the water purifier plants connected to the constructed water tank

Water Distribution system in the College Garden

Al en 1.8. Su 1 Principal Saraswethi Law College CHITRADURGA