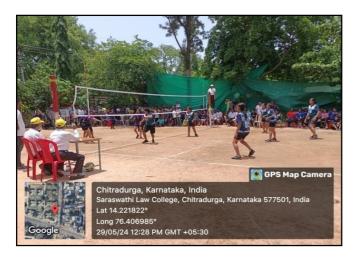

#### Geo-tagged Photographs of Students Participation in Sports Activities in the Campus

M.S. Sudle

Principal Saraswathi Law Colleg CHITRADURGA