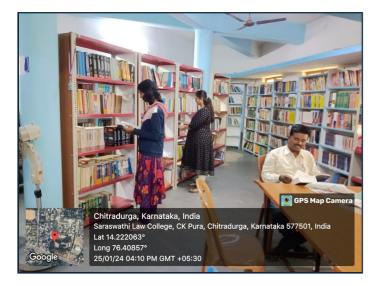

### Geo-tagged Photographs of Teachers Using Library

#### Photographs of Students Using Library

Se 5.5

Saraswathi Law College CHITRADURGA

Photographs of the Moot Court Mock Trial on 12.01.2024

Photographs of Moot Court Mock Trial

S. Sud en

Principal Saraswathi Law College CHITRADURGA