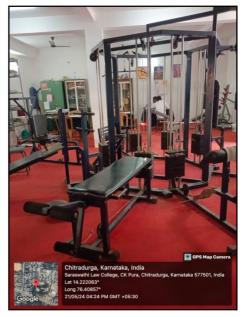

#### Geo-tagged Photographs of Gymnasium Facility of the Institution

M.S. Sudle

Principal Saraswathi Law College CHITRADURGA