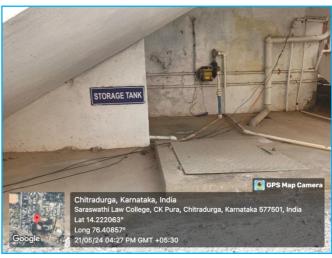

#### Geo-tagged Photographs of Water Conservation System in the Institution

Rain Water Harvesting system

Water Tank to accumulate Rain Water

Waste water recycling Maintenance of water bodies, pipeline of collected rain water from the unroof of the building to the constructed water tank

Waste water recycling Maintenance of water bodies- the waste water of the water purifier plants connected to the constructed water tank

Water Distribution system in the College Garden

Al en 1.8. Su 1 Principal Saraswethi Law College CHITRADURGA