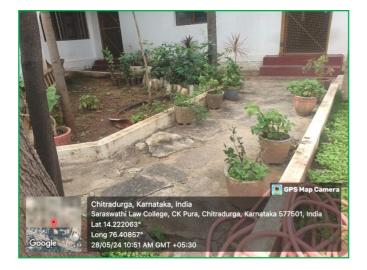

#### Geo-tagged Photographs of Greenery of the Institution

M.S. Sudden Principal Saraswathi Law Collegr CHITRADURGA