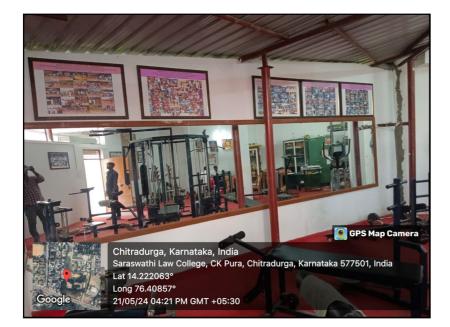

#### Geo-tagged Photographs of Gymnasium Facility of the Institution

M.S. Sudle

Principal Saraswathi Law College CHITRADURGA