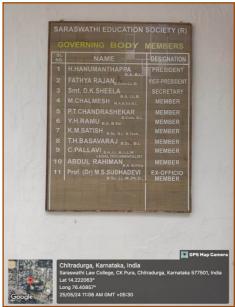

#### Geo-tagged Photographs of Saraswathi Education Society (R.) Management Office

J.S. Sudli Principal

Principal Saraswathi Law College CHITRADURGA