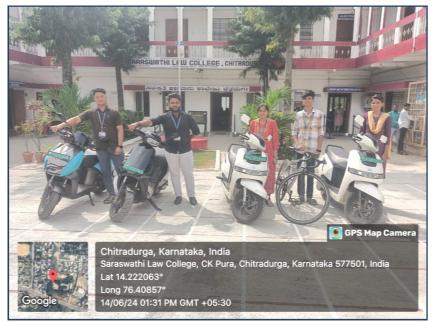

#### Geo-tagged Photographs of Students using Bicycles and Electronic Vehicles (EV) to favour the Environment