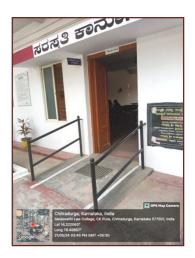

#### Geo Tagged Photographs of the Institution have Disabled Friendly, Barrier Free Environment

Railings are fixed to Library, Ground Floor Class Rooms and Legal Aid Centre to enter easily

Railings are fixed to Administrative Office, Principal Chamber and for Stair Case to enter and climb easily