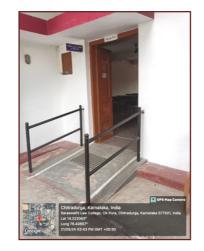

#### Geo Tagged Photographs of the Institution have Disabled Friendly, Barrier Free Environment

Railings are fixed to Library, Ground Floor Class Rooms and Legal Aid Centre to enter easily

Railings are fixed to Administrative Office, Principal Chamber and for Stair Case to enter and climb easily