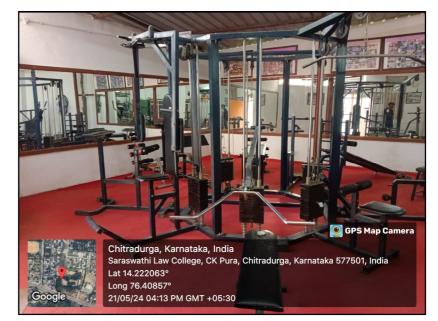

#### Geo-tagged Photographs of Gymnasium Facility of the Institution

M.S. Sudle

Principal Saraswathi Law College CHITRADURGA