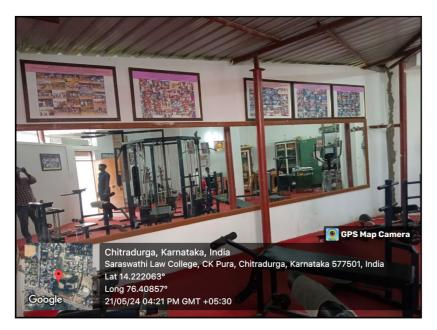

#### Geo-tagged Photographs of Gymnasium Facility of the Institution

M.S. Sudle

Principal Saraswathi Law College CHITRADURGA