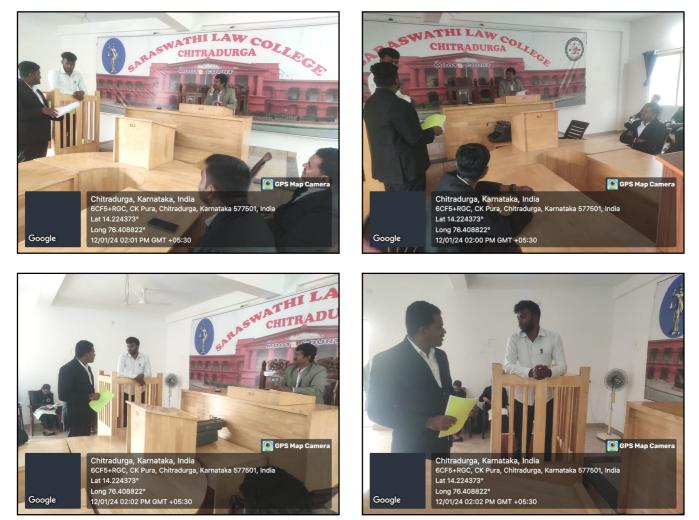

#### Photographs of Students Using Library

Se 5.5

Saraswathi Law College CHITRADURGA

Photographs of the Moot Court Mock Trial on 12.01.2024

Photographs of Moot Court Mock Trial

S. Sud en

Principal Saraswathi Law College CHITRADURGA

#### Photographs of Moot Court Mock Trial on 20.01.2024

1. S. Sude 1

Principal Saraswathi Law College CHITRADURGA